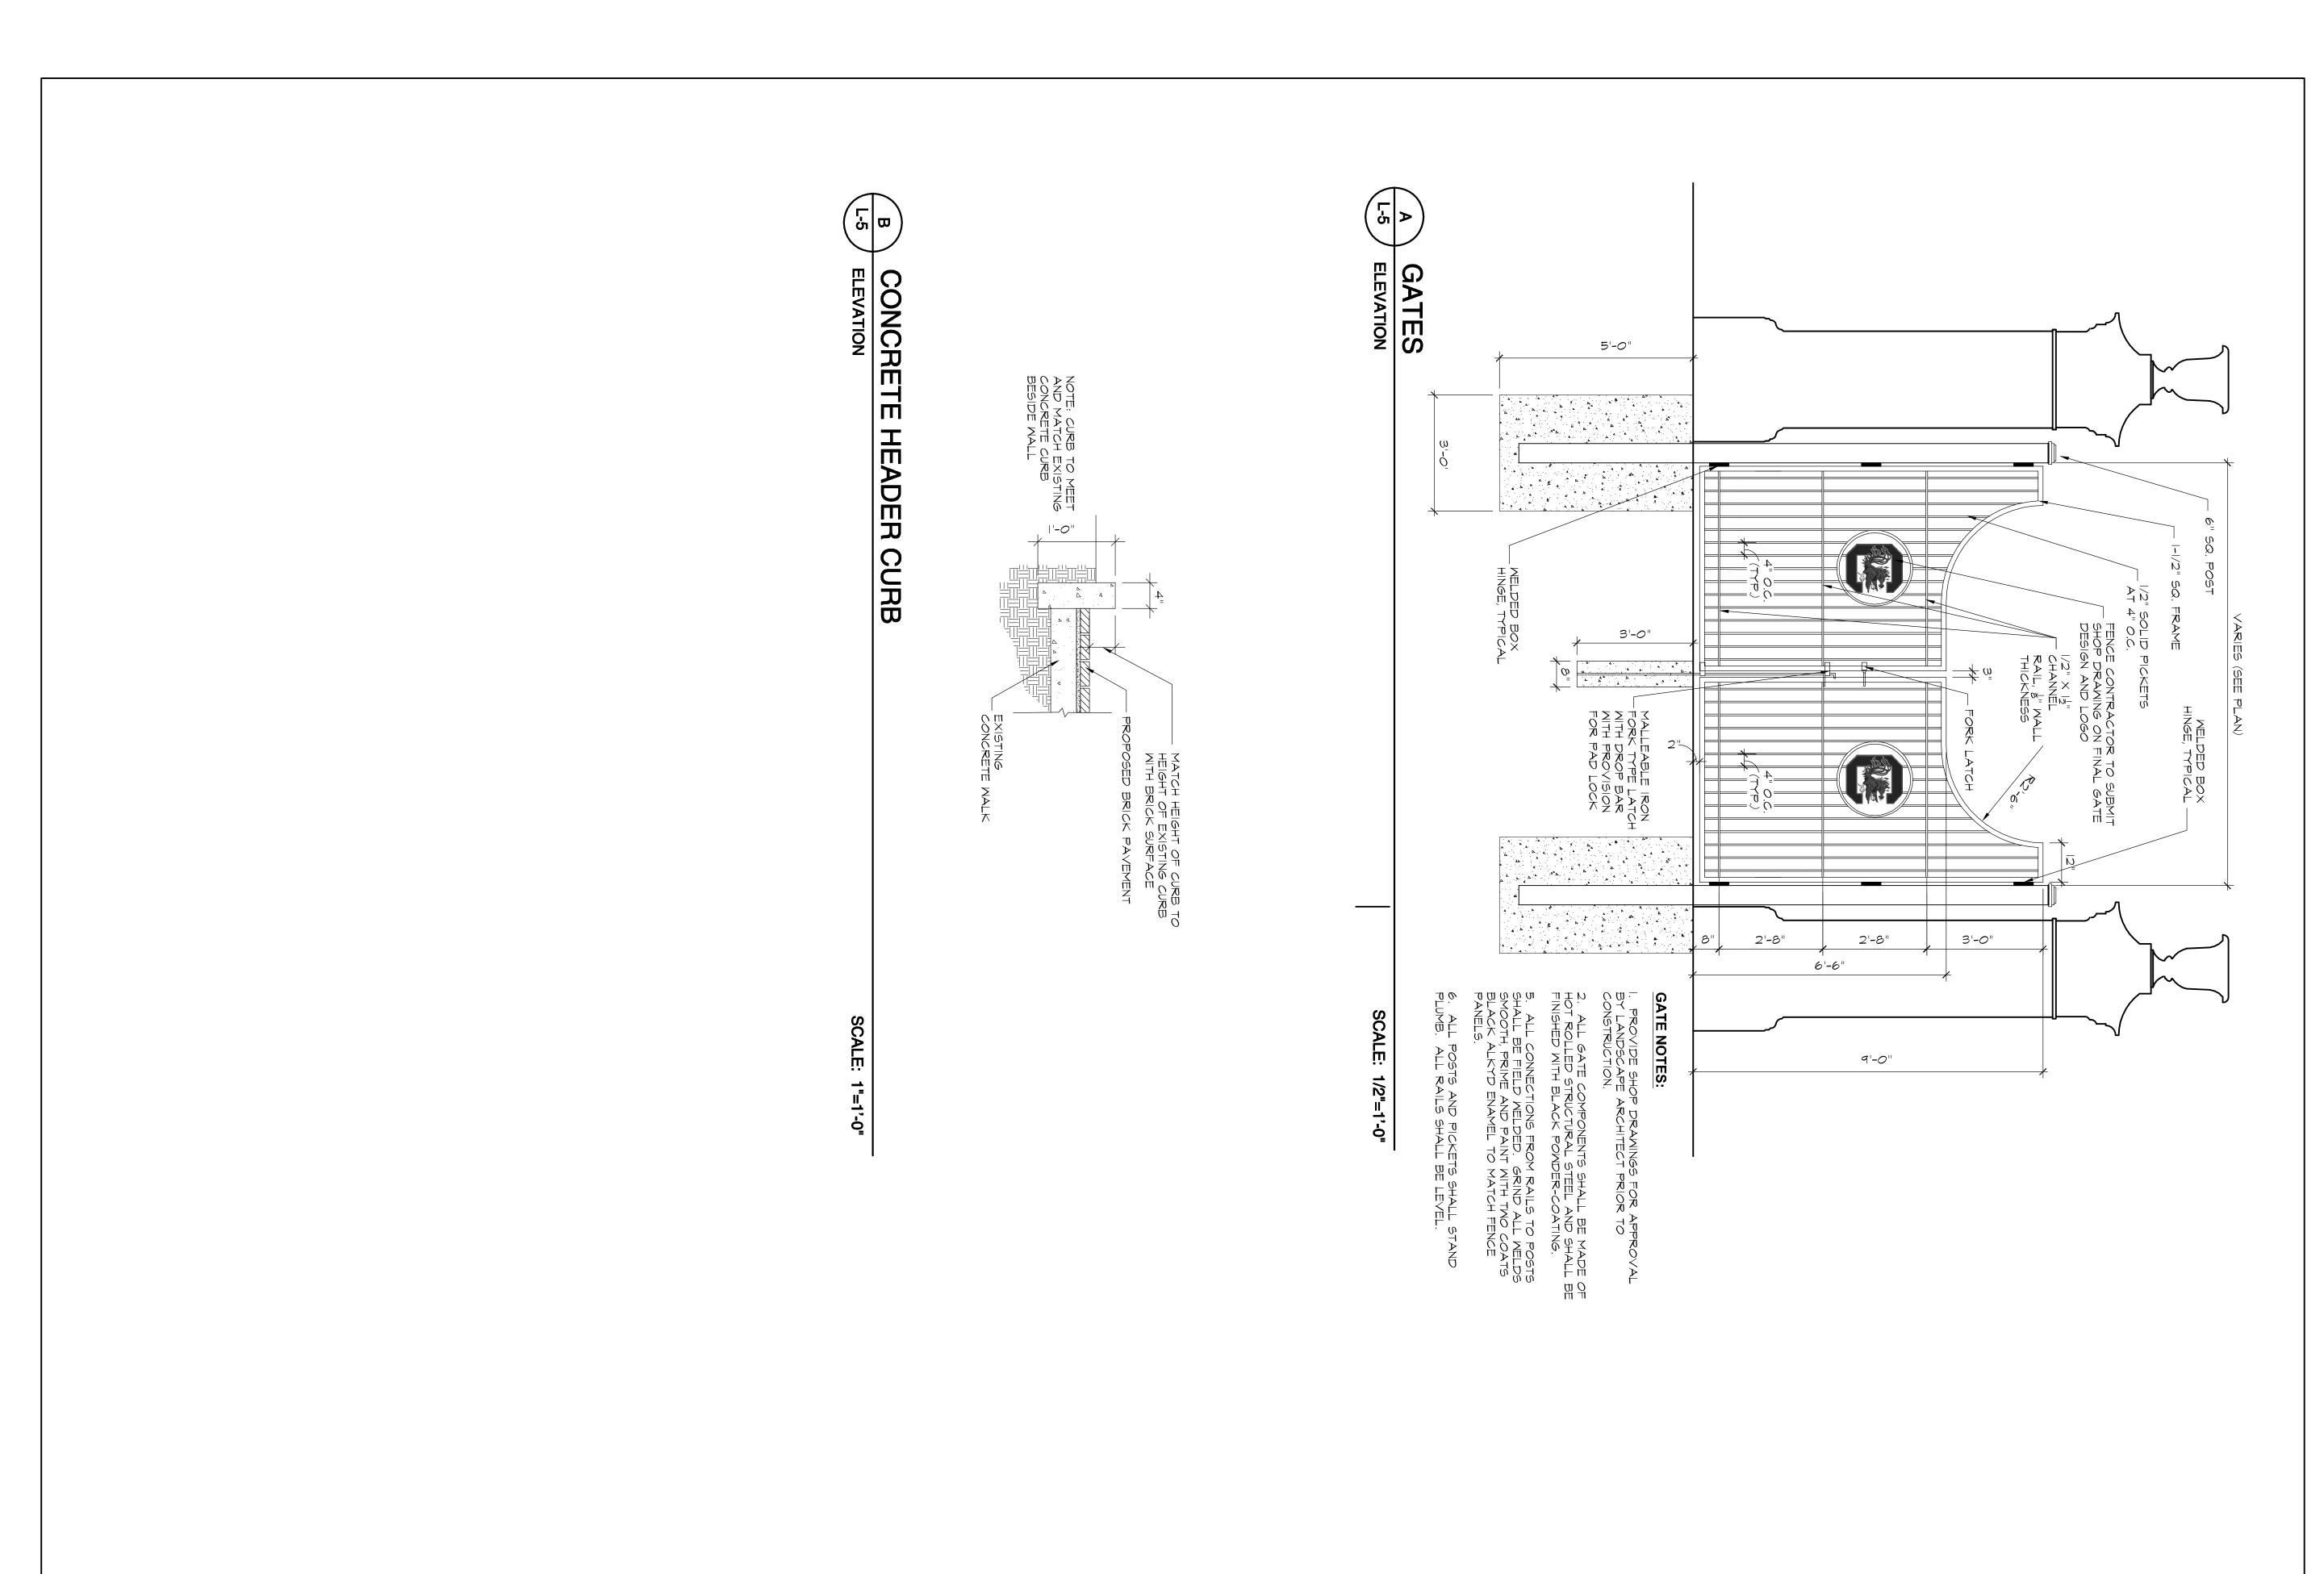

EUGENE E. STONE III STADIUM SITE DETAILS

Date Revisions

| |\* |\* |\* |\* |\*

\* \* \* \* \*

| $\vec{\sigma}$   | <b>Z</b>       |
|------------------|----------------|
|                  | $\blacksquare$ |
| LABE!            | 7              |
| Ϊ                |                |
| Ħ                | עע             |
| ED NIC ARE       | Z              |
| 5                |                |
| `<br><b>&gt;</b> | Y              |
| Ź                |                |
| III<br>→         | Ш              |
| Q                | ES             |
| _                |                |
| Z                |                |
| $\wedge$         |                |