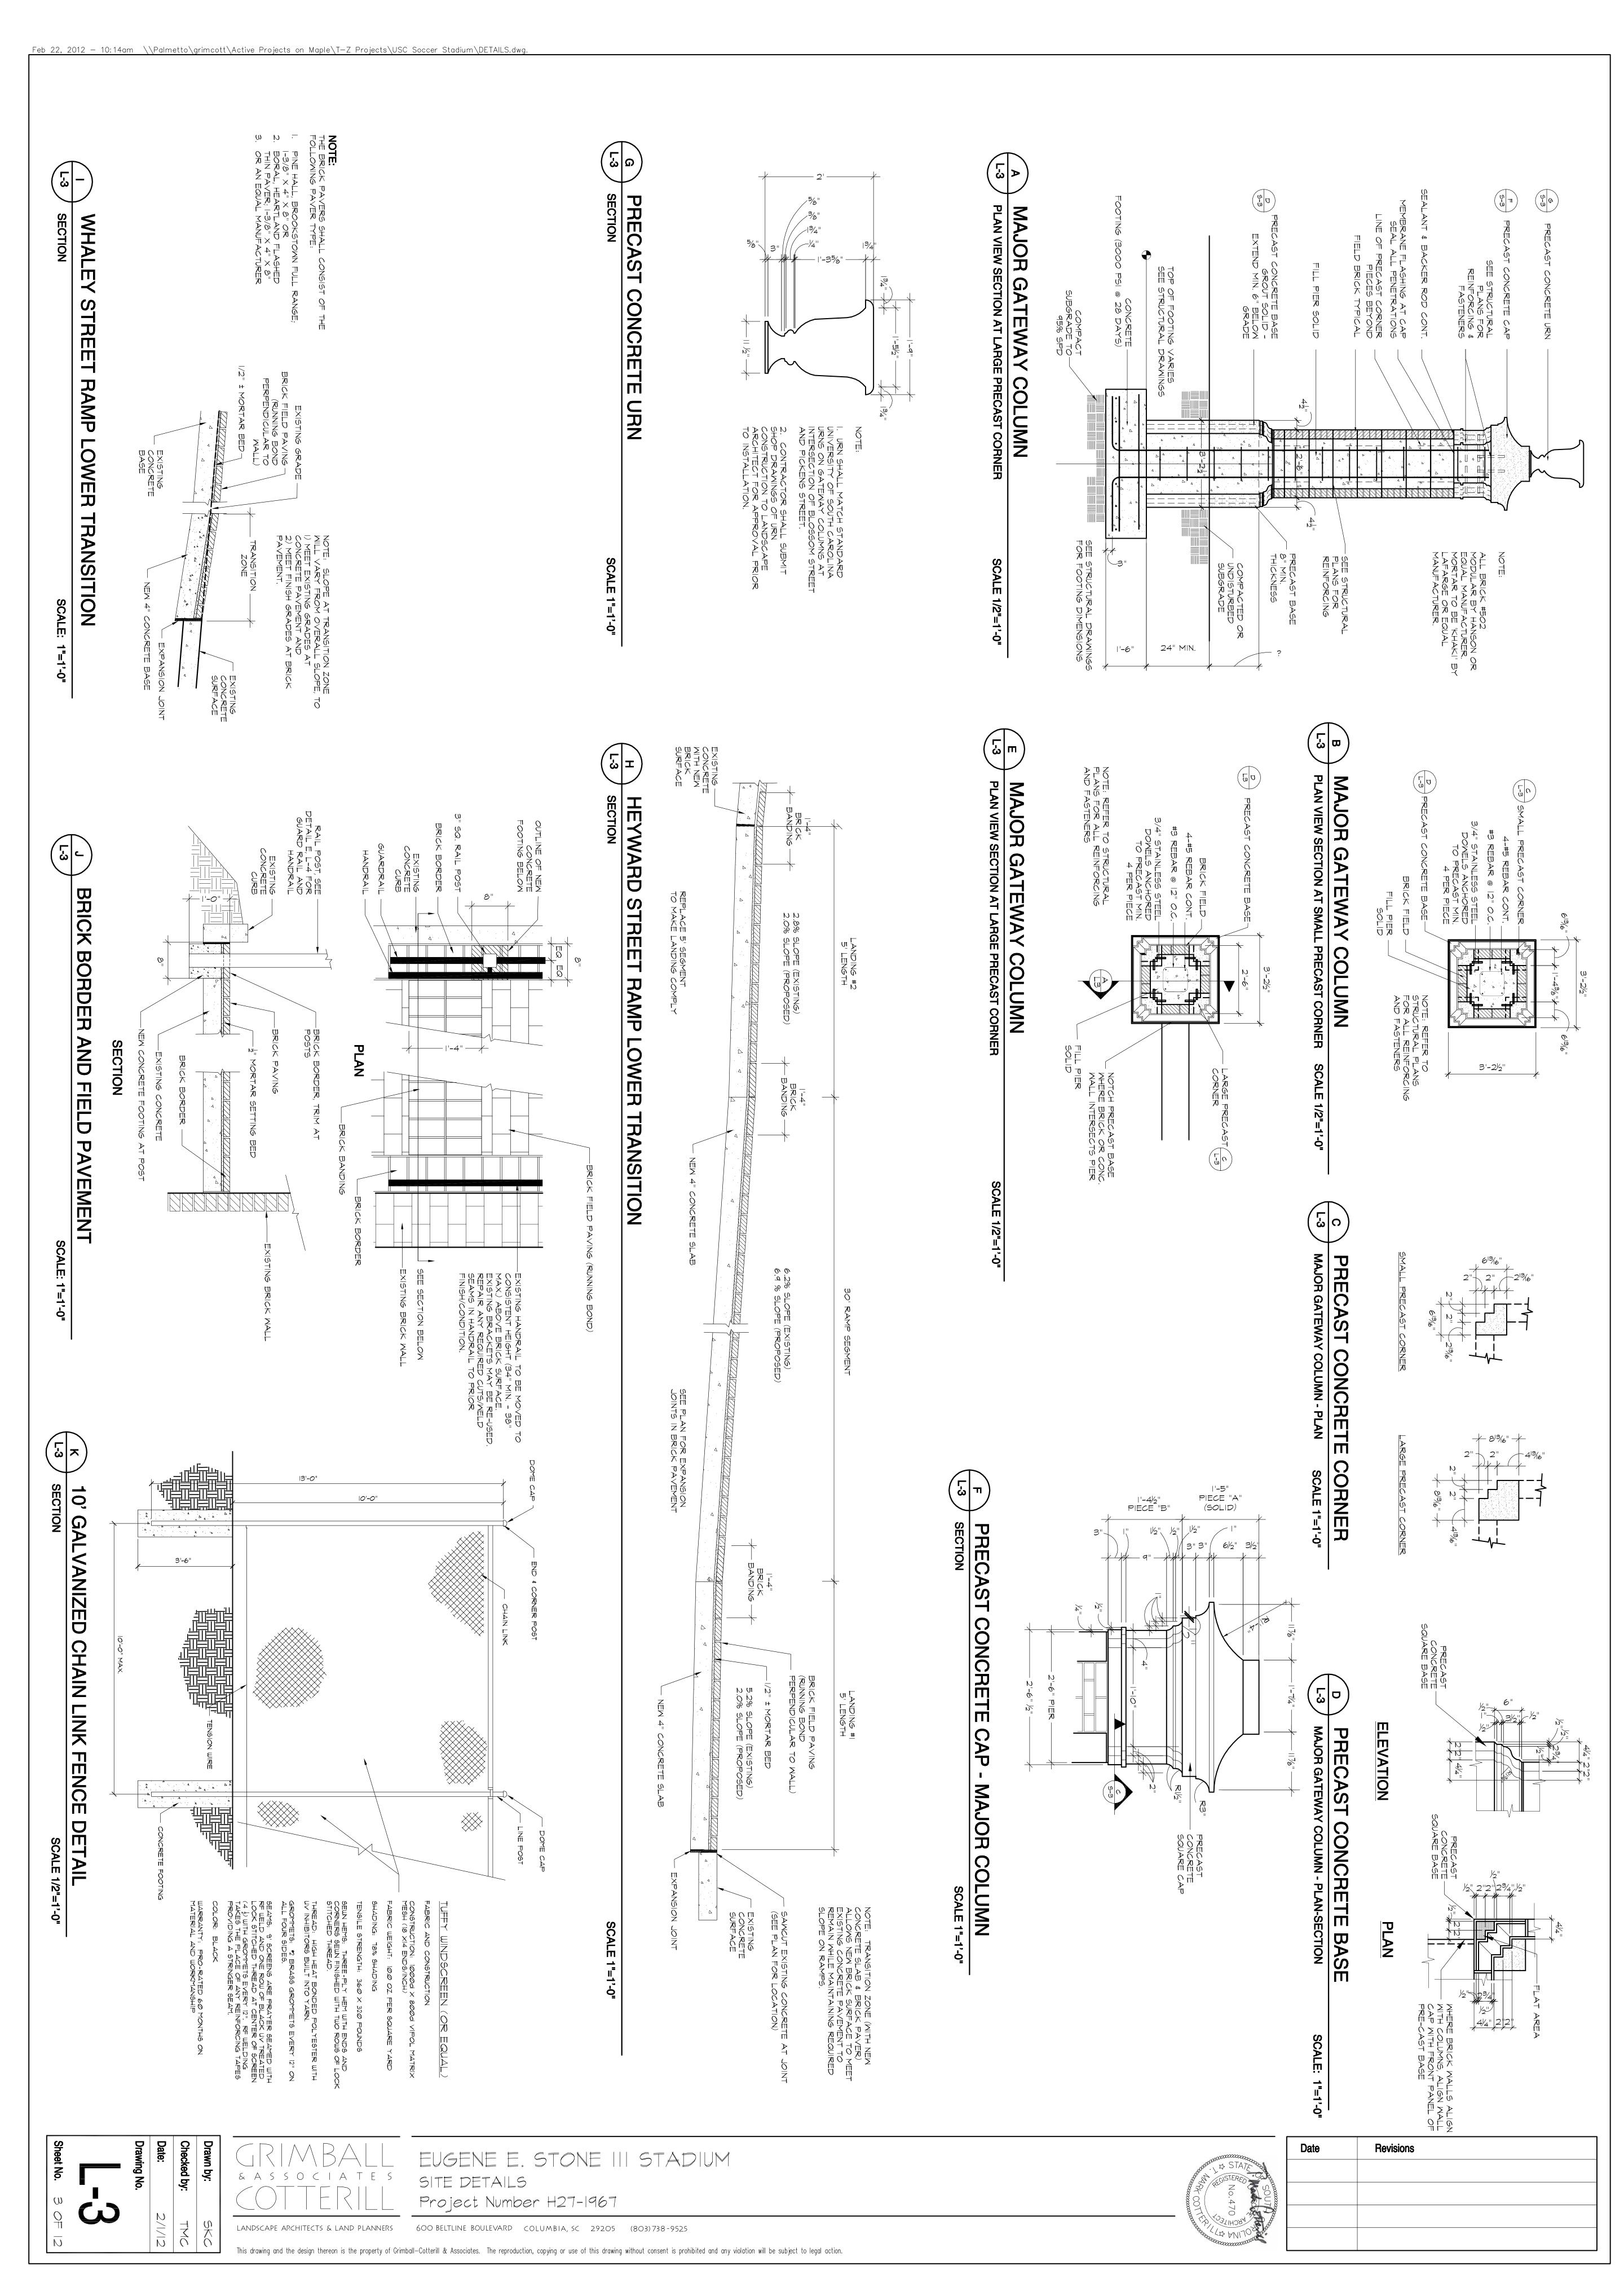

EUGENE E. STONE III STADIUM SITE DETAILS

Date Revisions

| |\* |\* |\* |\* |\*

\* \* \* \* \*

| $\vec{\sigma}$   | <b>Z</b>       |
|------------------|----------------|
|                  | $\blacksquare$ |
| LABE!            | 7              |
| Ϊ                |                |
| Ħ                | עע             |
| ED NIC ARE       | Z              |
| 5                |                |
| `<br><b>&gt;</b> | Y              |
| Ź                |                |
| III<br>→         | Ш              |
| Q                | ES             |
| _                |                |
| Z                |                |
| $\wedge$         |                |