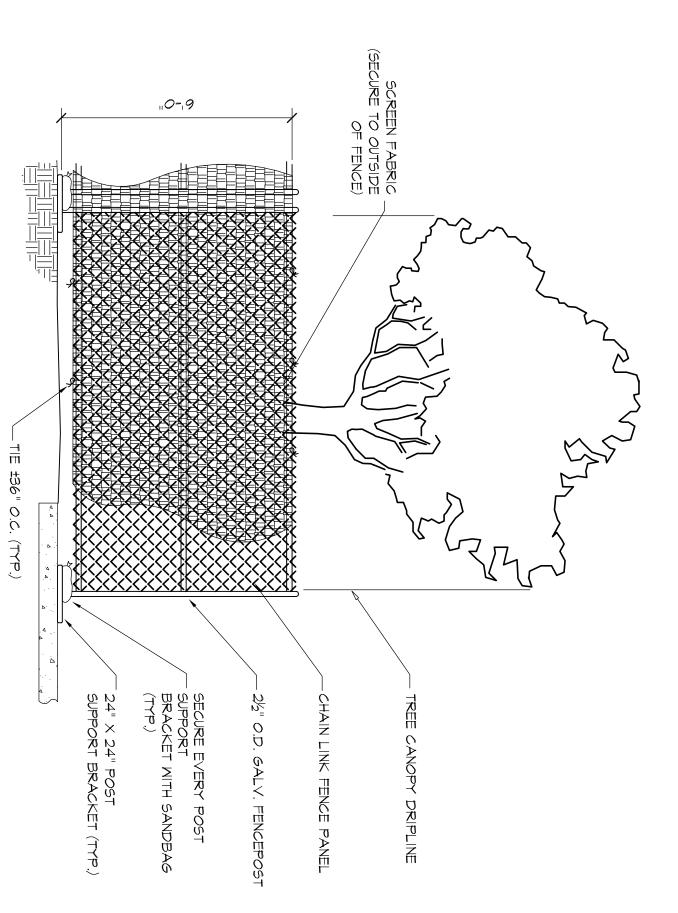

TREE

PROTECTION FENCING

LANDSCAPE ARCHITECTS & LAND PLANNERS

RENOVATE CONCOURSE ENTRIES AT STONE STADIUM PLANTING DETAILS

Project Number H27=1967

600 BELTLINE BOULEVARD COLUMBIA, SC 29205 (803) 738-9525 This drawing and the design thereon is the property of Grimball—Cotterill & Associates. The reproduction, copying or use of this drawing without consent is prohibited and any violation will be subject to legal action.