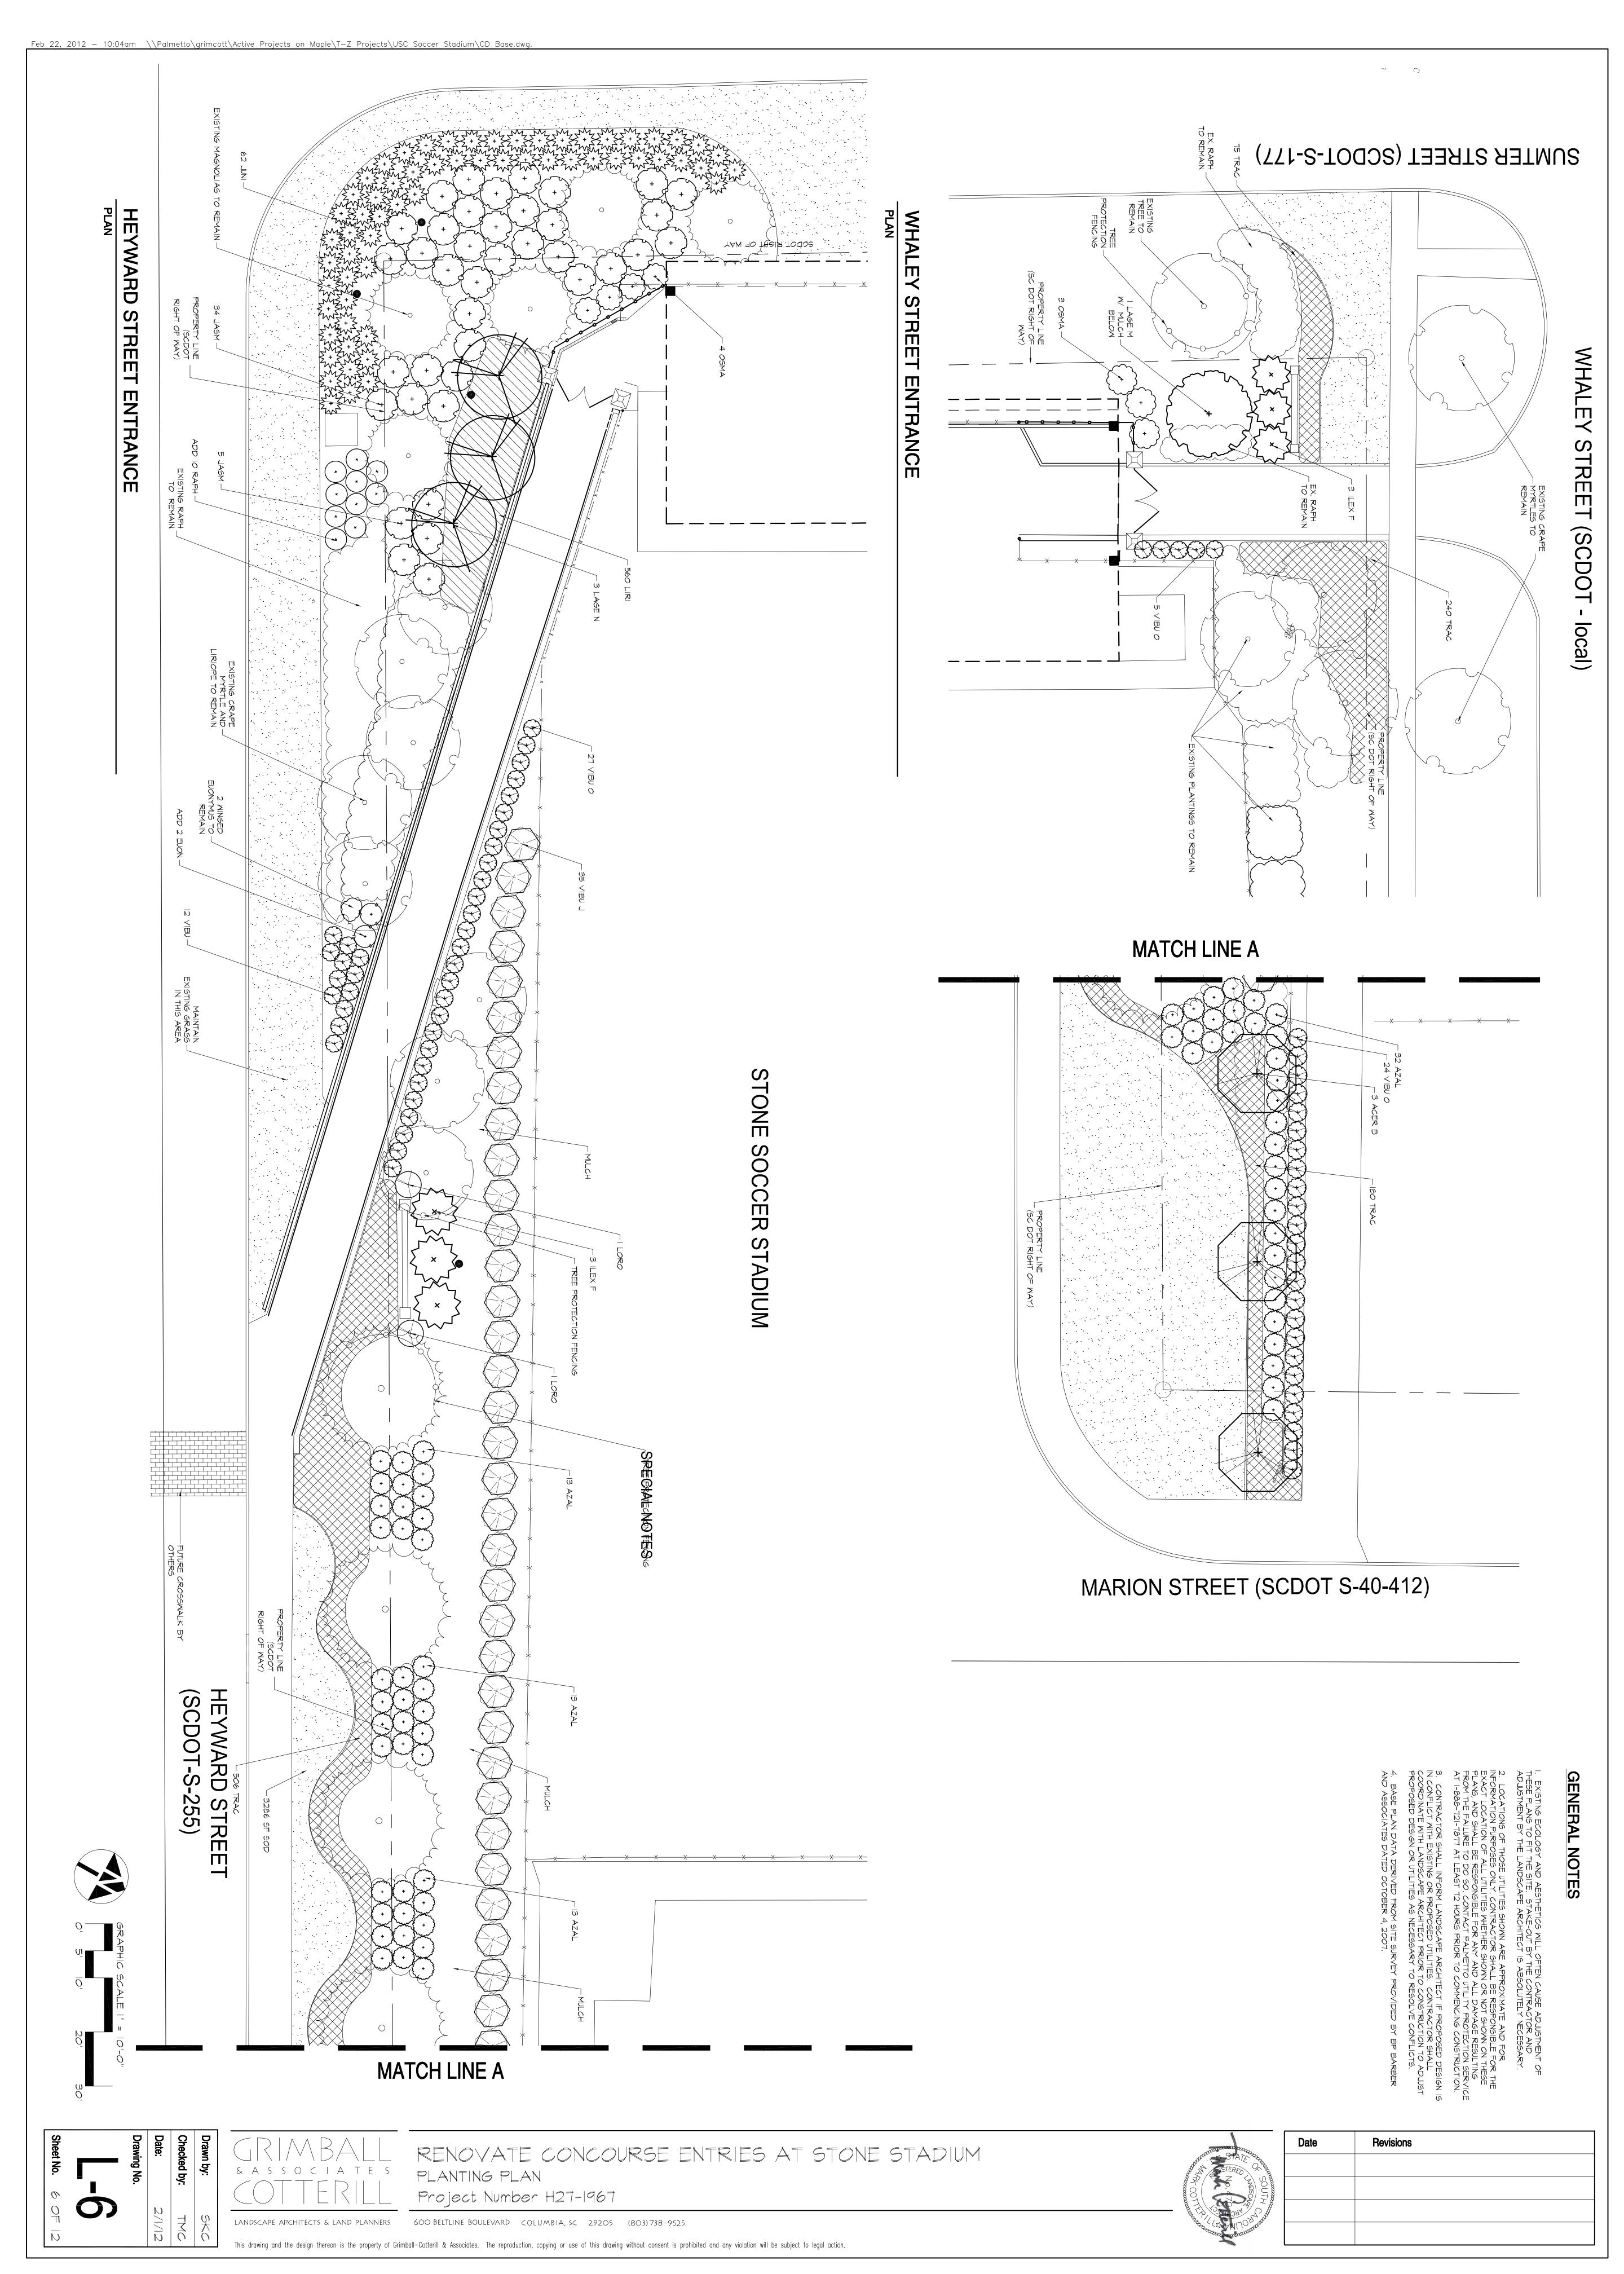

Feb 22, 2012 — 9:50am \\Palmetto\grimcott\Active Projects on Maple\T—Z Projects\USC Soccer Stadium\CD Base.dwg.

This drawing and the design thereon is the property of Grimball—Cotterill & Associates. The reproduction, copying or use of this drawing without consent is prohibited and any violation will be subject to legal action.