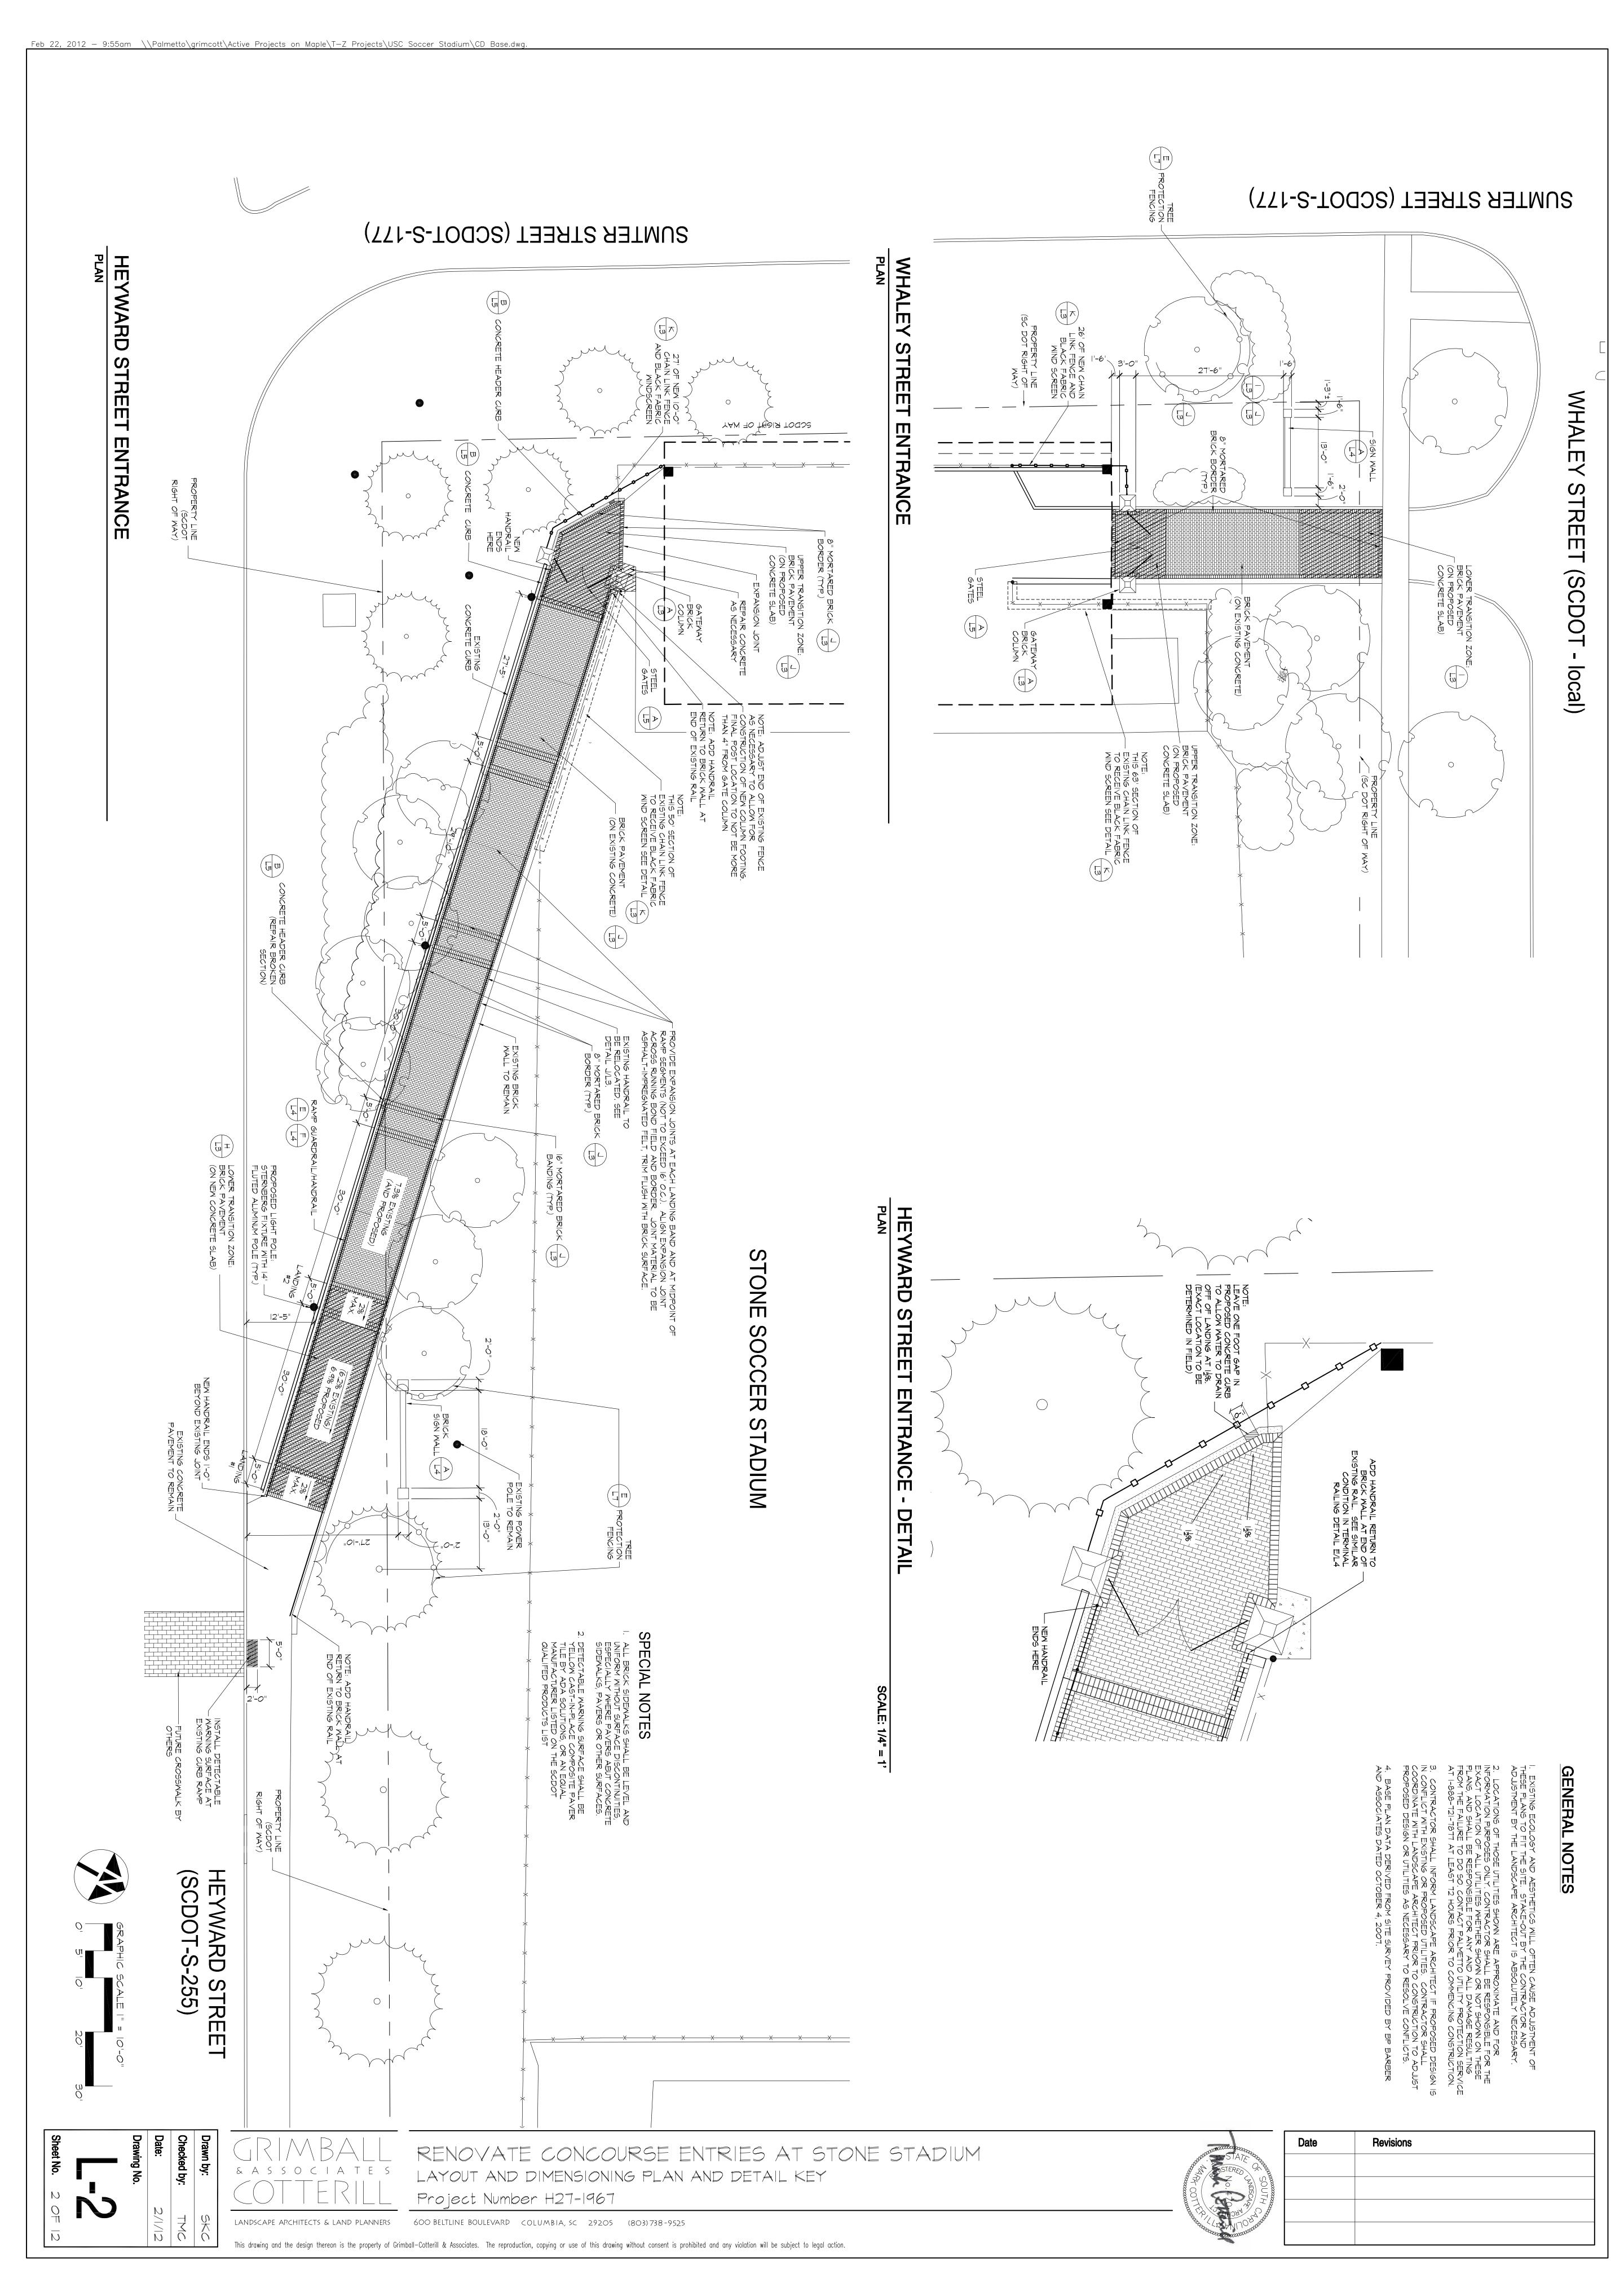

| 600 Beltline Blvd.                     | Landscape Architects/Planners | Grimball-Cotterill and Associates |                                                 | CONSULTANTS       |

Feb 22, 2012 — 9:50am \\Palmetto\grimcott\Active Projects on Maple\T—Z Projects\USC Soccer Stadium\CD Base.dwg.











This drawing and the design thereon is the property of Grimball—Cotterill & Associates. The reproduction, copying or use of this drawing without consent is prohibited and any violation will be subject to legal action.

EUGENE E. STONE III STADIUM SITE DETAILS



Date Revisions









| |\* |\* |\* |\* |\*

\* \* \* \* \*

| $\vec{\sigma}$   | <b>Z</b>       |
|------------------|----------------|
|                  | $\blacksquare$ |
| LABE!            | 7              |
| Ϊ                |                |
| Ħ                | עע             |
| ED NIC ARE       | Z              |
| 5                |                |
| `<br><b>&gt;</b> | Y              |
| Ź                |                |
| III<br>→         | Ш              |
| Q                | ES             |
| _