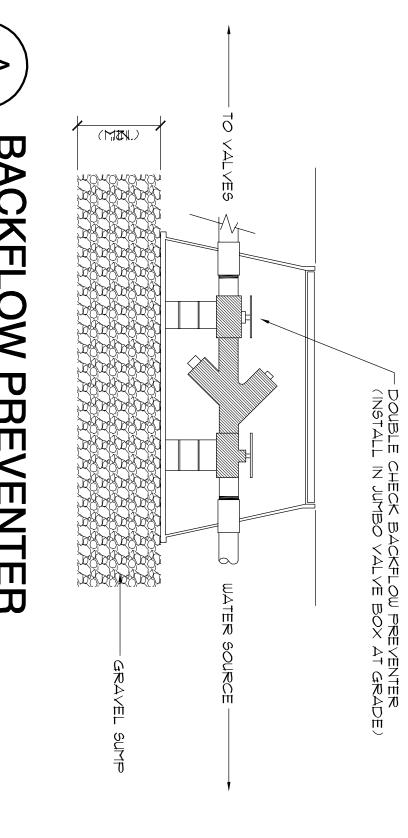

| Date | Revisions |  |
|------|-----------|--|
|      |           |  |
|      |           |  |
|      |           |  |
|      |           |  |
|      |           |  |

SECTION **BACKFL** WO

PREVENTER

NOT TO SCALE