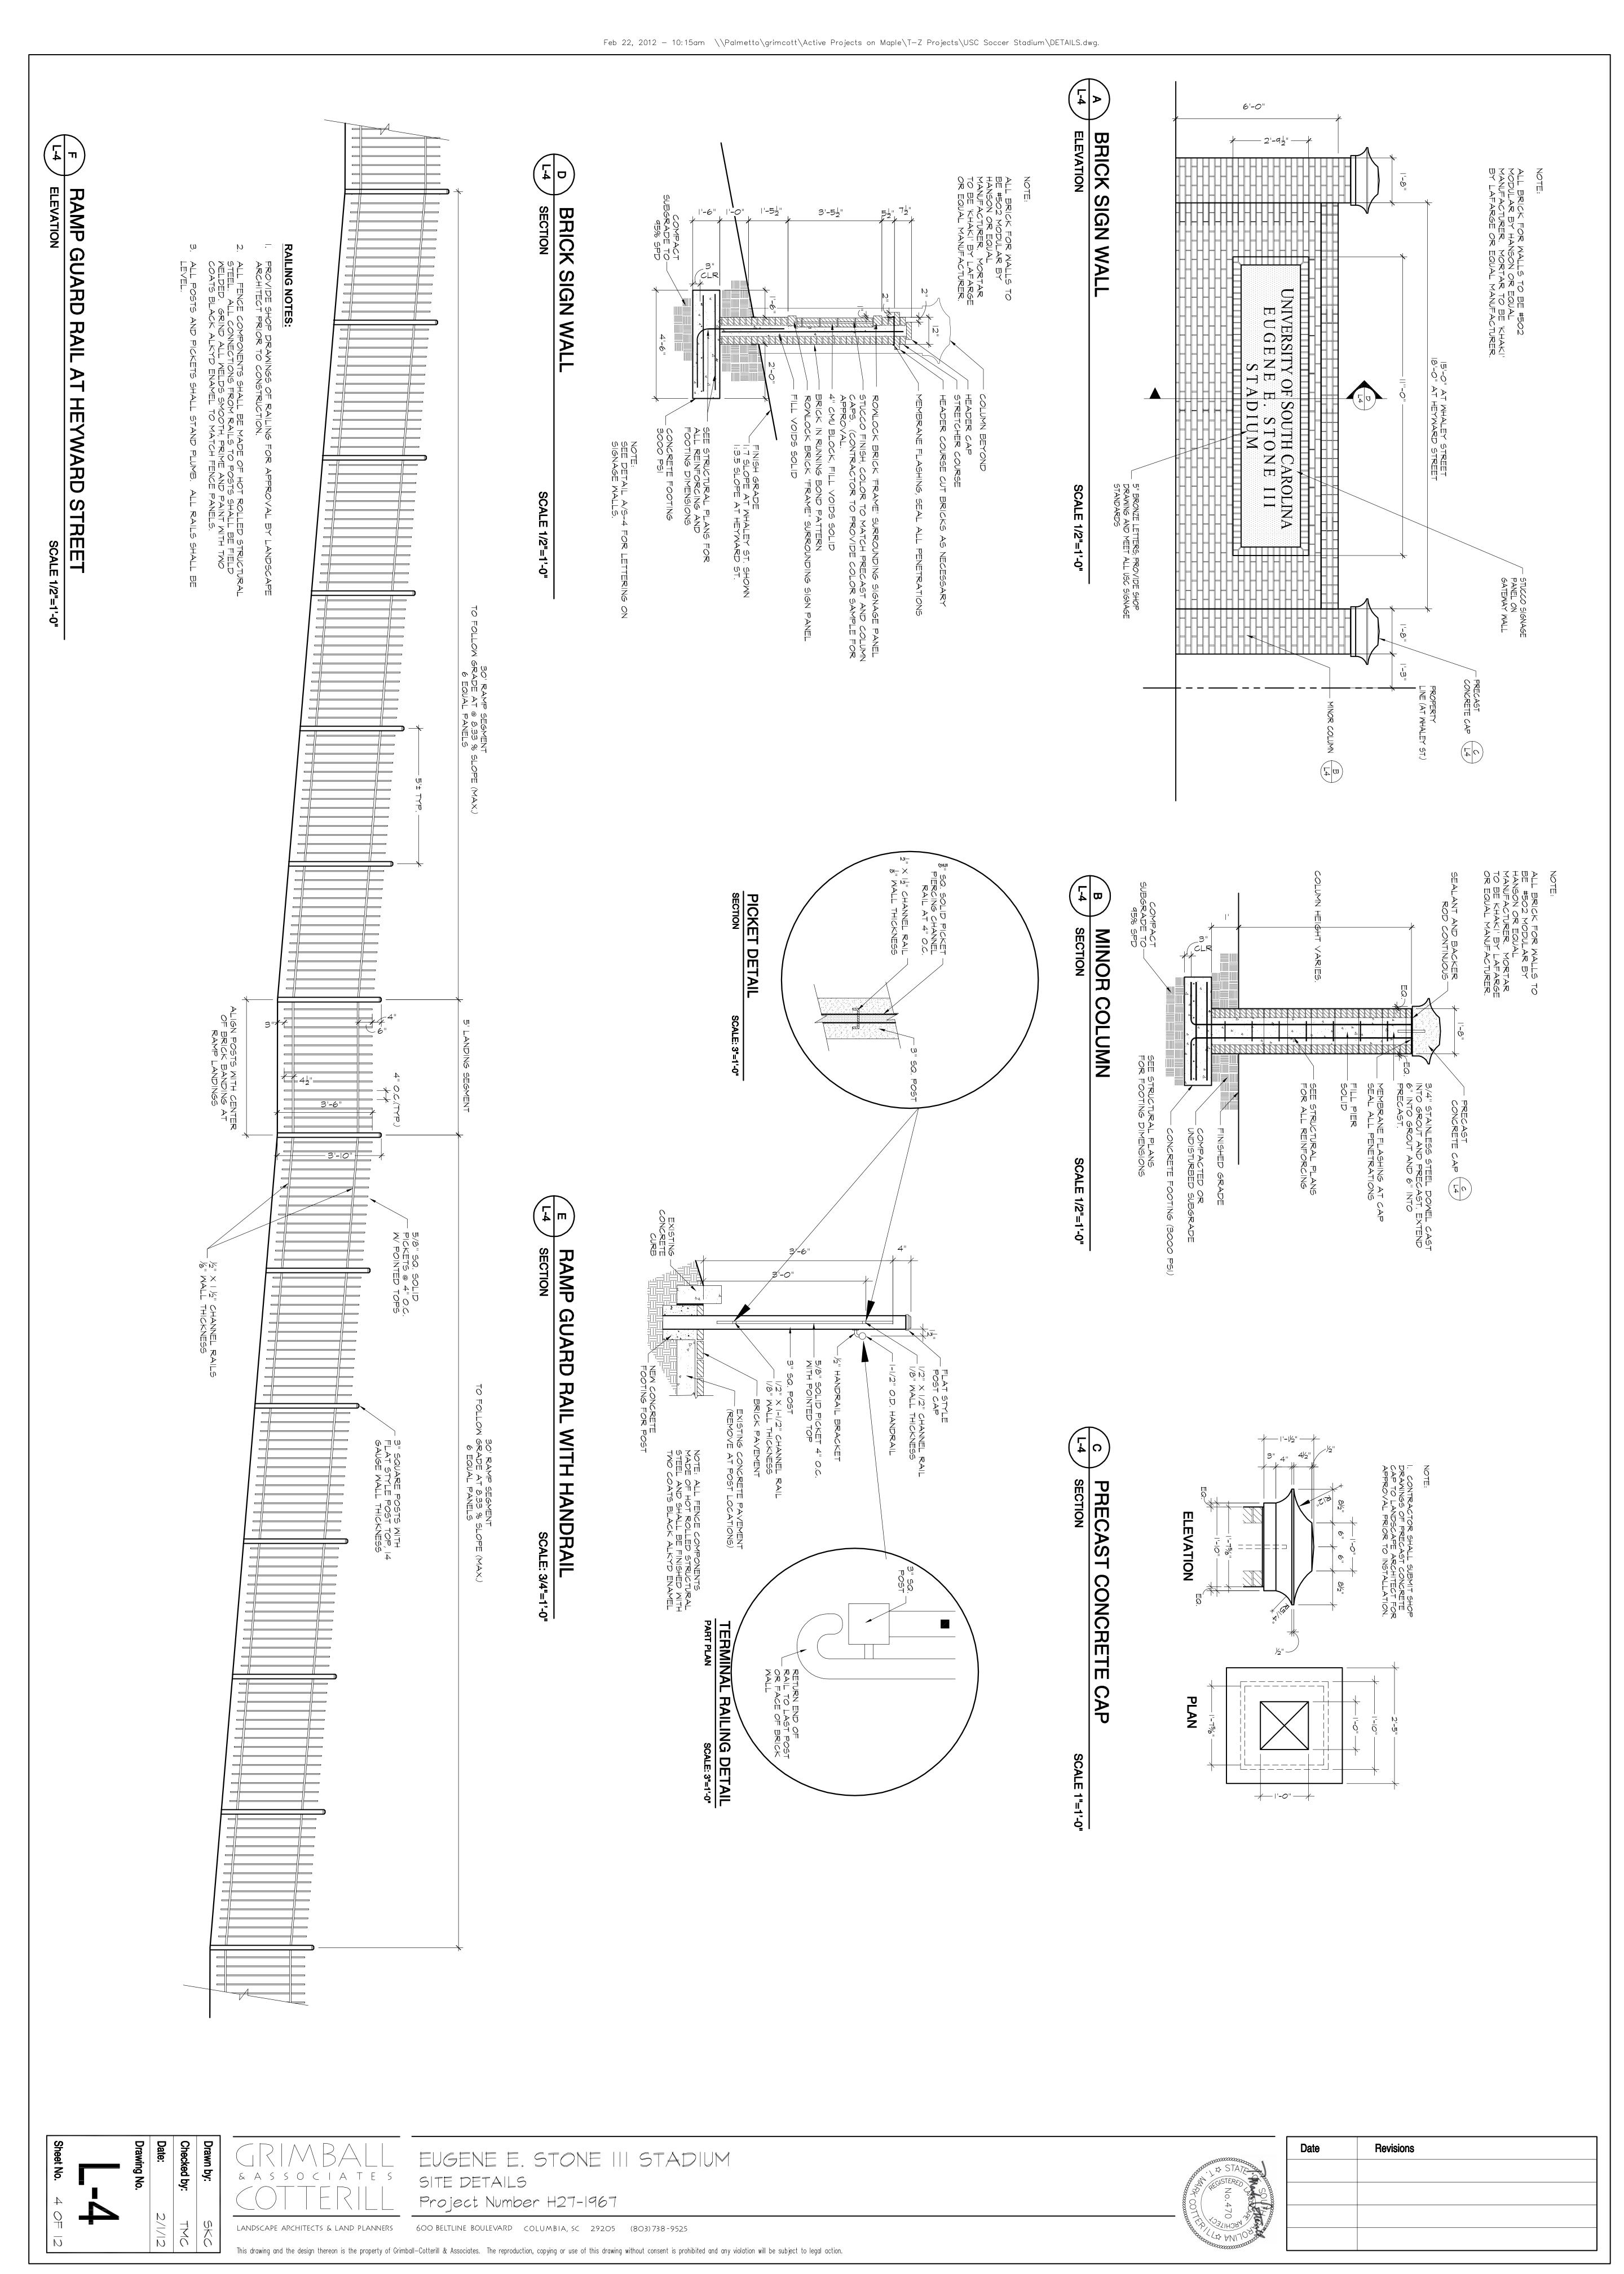

| 600 Beltline Blvd.                     | Landscape Architects/Planners | Grimball-Cotterill and Associates |                                                 | CONSULTANTS       |

Feb 22, 2012 — 9:50am \\Palmetto\grimcott\Active Projects on Maple\T—Z Projects\USC Soccer Stadium\CD Base.dwg.











This drawing and the design thereon is the property of Grimball—Cotterill & Associates. The reproduction, copying or use of this drawing without consent is prohibited and any violation will be subject to legal action.

EUGENE E. STONE III STADIUM SITE DETAILS



Date Revisions









| |\* |\* |\* |\* |\*

\* \* \* \* \*

| $\vec{\sigma}$   | <b>Z</b>       |
|------------------|----------------|
|                  | $\blacksquare$ |
| LABE!            | 7              |
| Ϊ                |                |
| Ħ                | עע             |
| ED NIC ARE       | Z              |
| 5                |                |
| `<br><b>&gt;</b> | Y              |
| Ź                |                |
| III<br>→         | Ш              |
| Q                | ES             |
| _