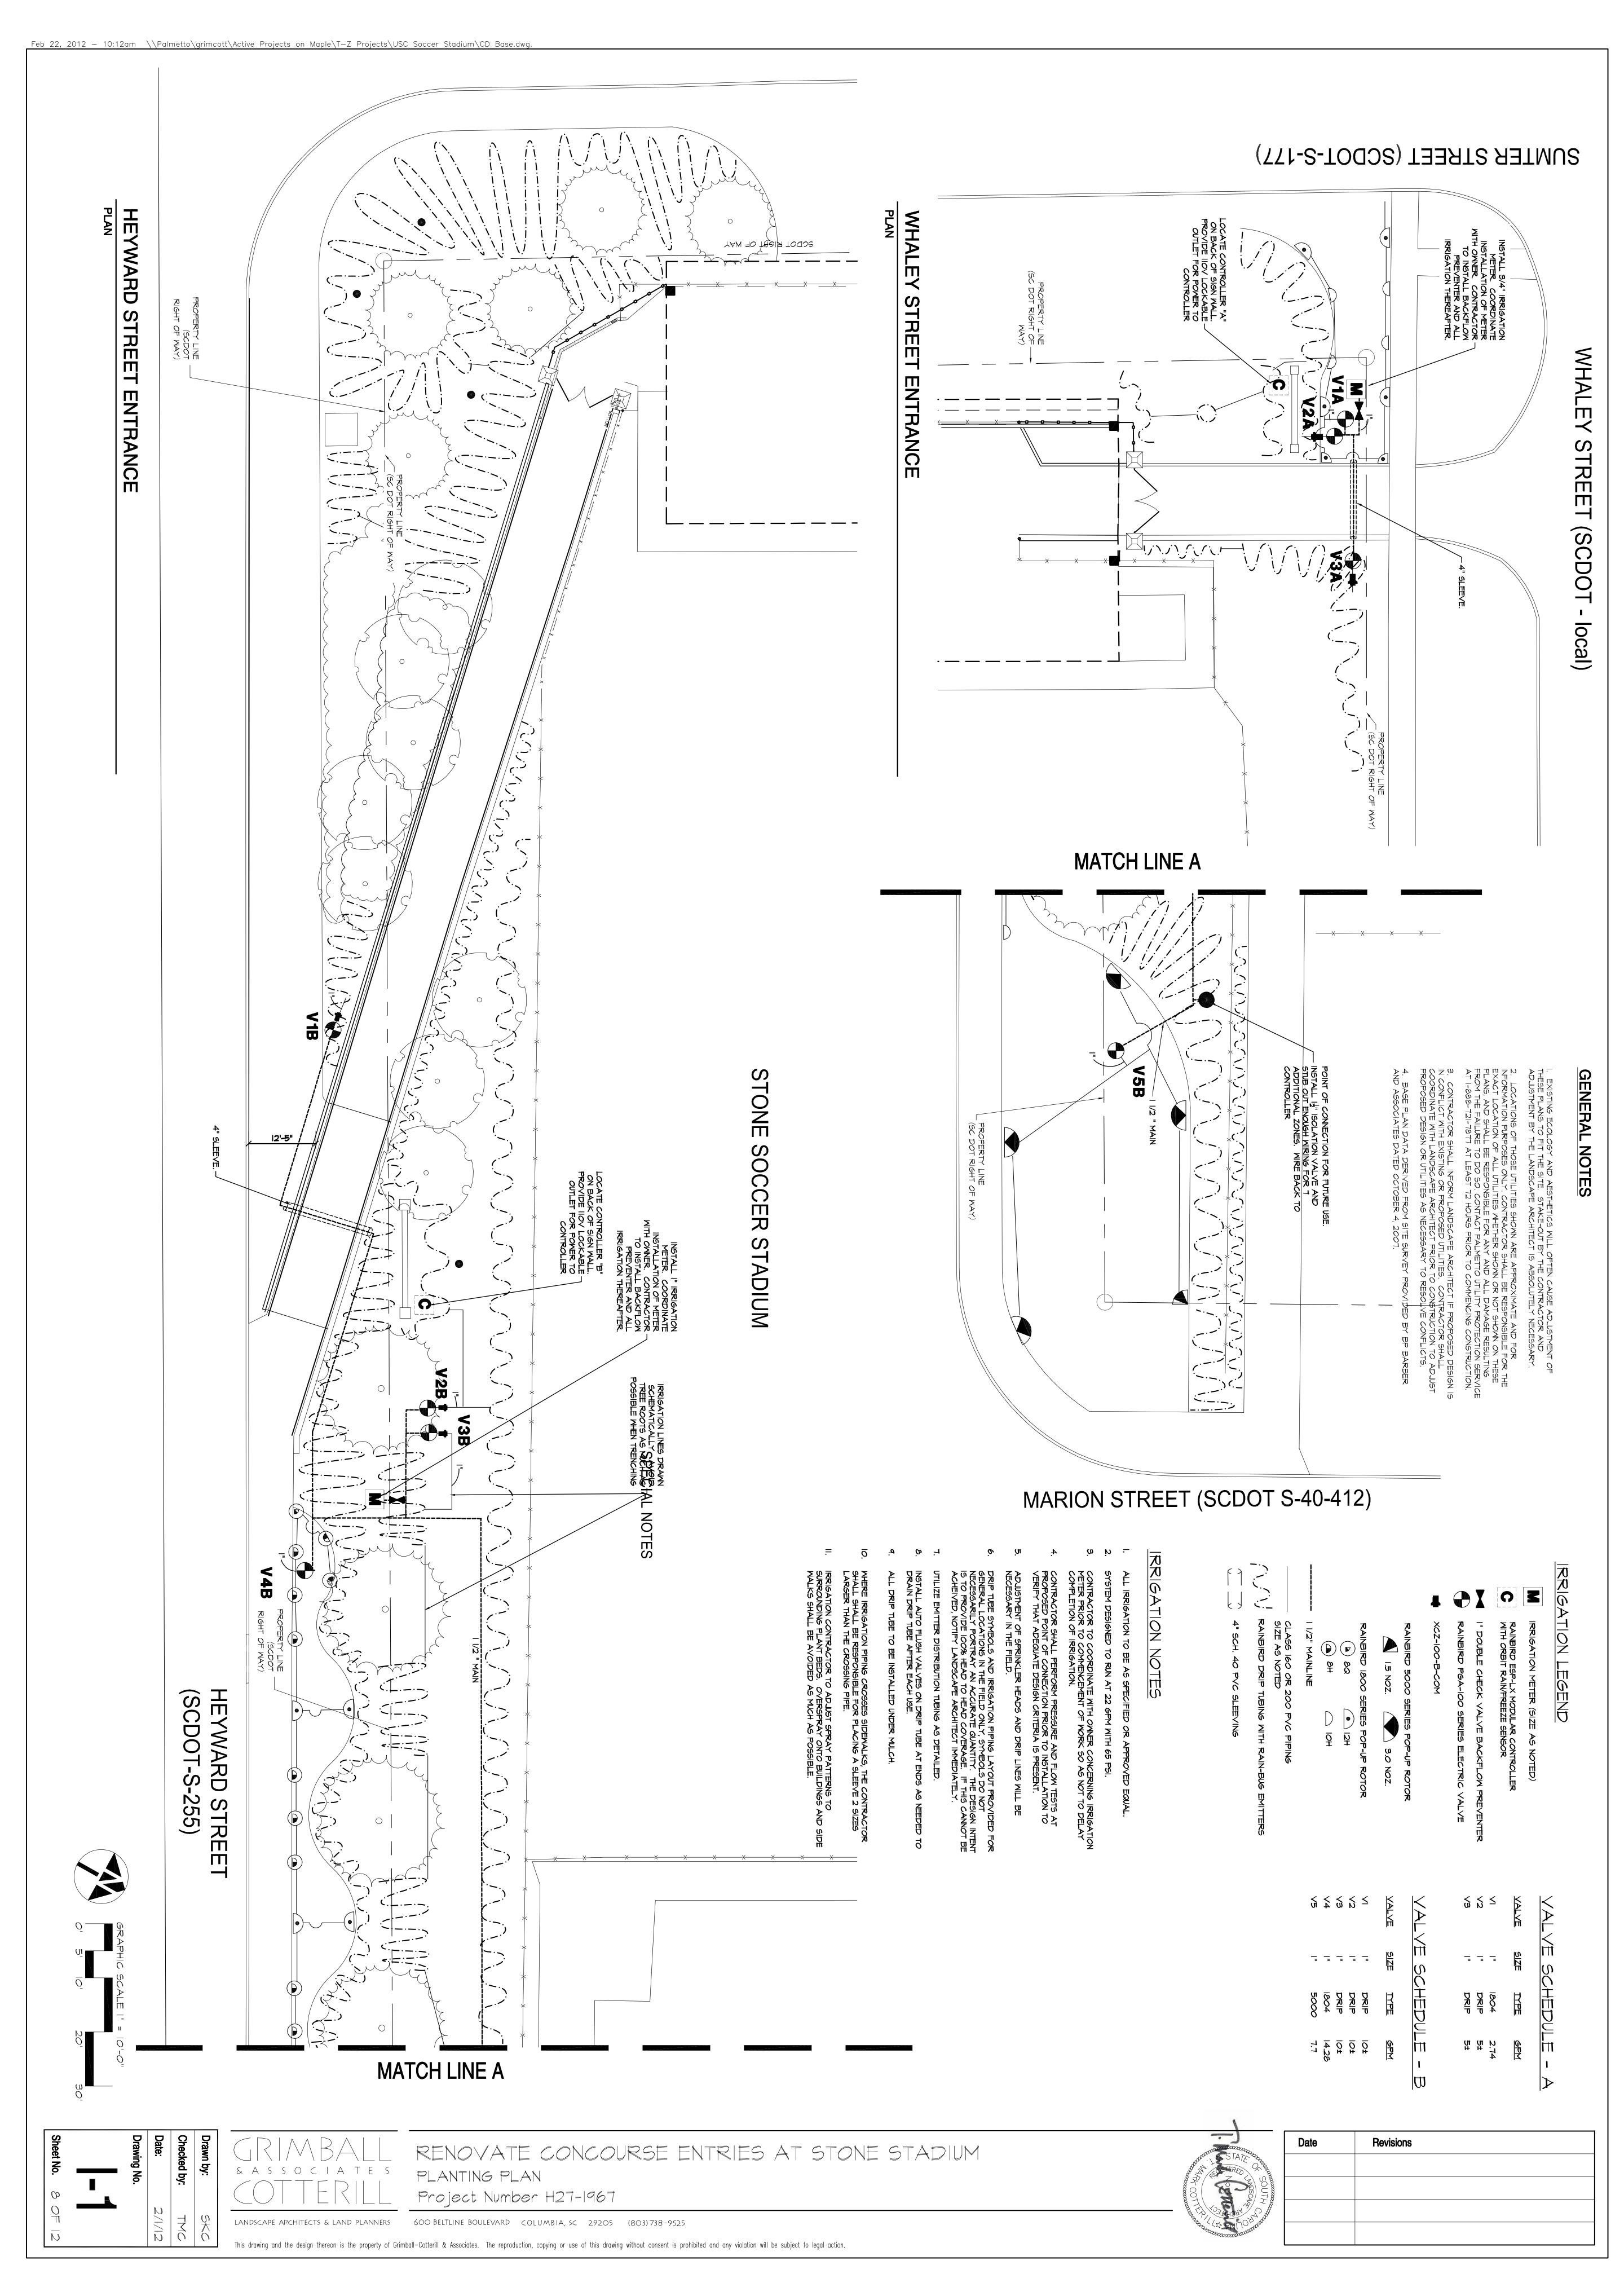

4. COORDINATE WITH GENERAL CONTRACTOR FOR INSTALLATION OF SCHEDULE 40 PVC PIPE UNDER PAVED SURFACES AS NOTED ON THE DRAWINGS TO BE UTILIZED FOR IRRIGATION SLEEVING. THE LOCATION OF SLEEVING IS MARKED ON THE IRRIGATION PLAN. DEVIATIONS MAY OCCUR DURING CONSTRUCTION.

5. TRENCHES FOR PYC PIPE MAINLINES SHALL BE EXCAYATED TO SUFFICIENT DEPTH OF 18" MINIMUM AND AN SUFFICIENT WIDTH TO PERMIT PROPER HANDLING AND INSTALLATION OF PIPE AND FITTINGS. TRENCHES FOR PYC PIPE LATERAL SPRINKLER LINES SHALL BE EXCAYATED TO SUFFICIENT DEPTH OF 12" MINIMUM AND AN SUFFICIENT WIDTH TO PERMIT PROPER HANDLING AND INSTALLATION OF PIPE AND FITTINGS.

ALL CONTROL VALVES SHALL BE INSTALLED IN A VALVE BOX IN ACCORDANCE WITH MANUFACTURER'S :CIFICATIONS.

ALL CONTROL VALVE CABLES SHALL BE INSTALLED BY DIRECT BURIAL AT A MINIMUM DEPTH OF 12". WHERE ACTICAL, THE MIRE SHALL BE INSTALLED IN THE SAME TRENCH AS THE MAINLINE PIPE.