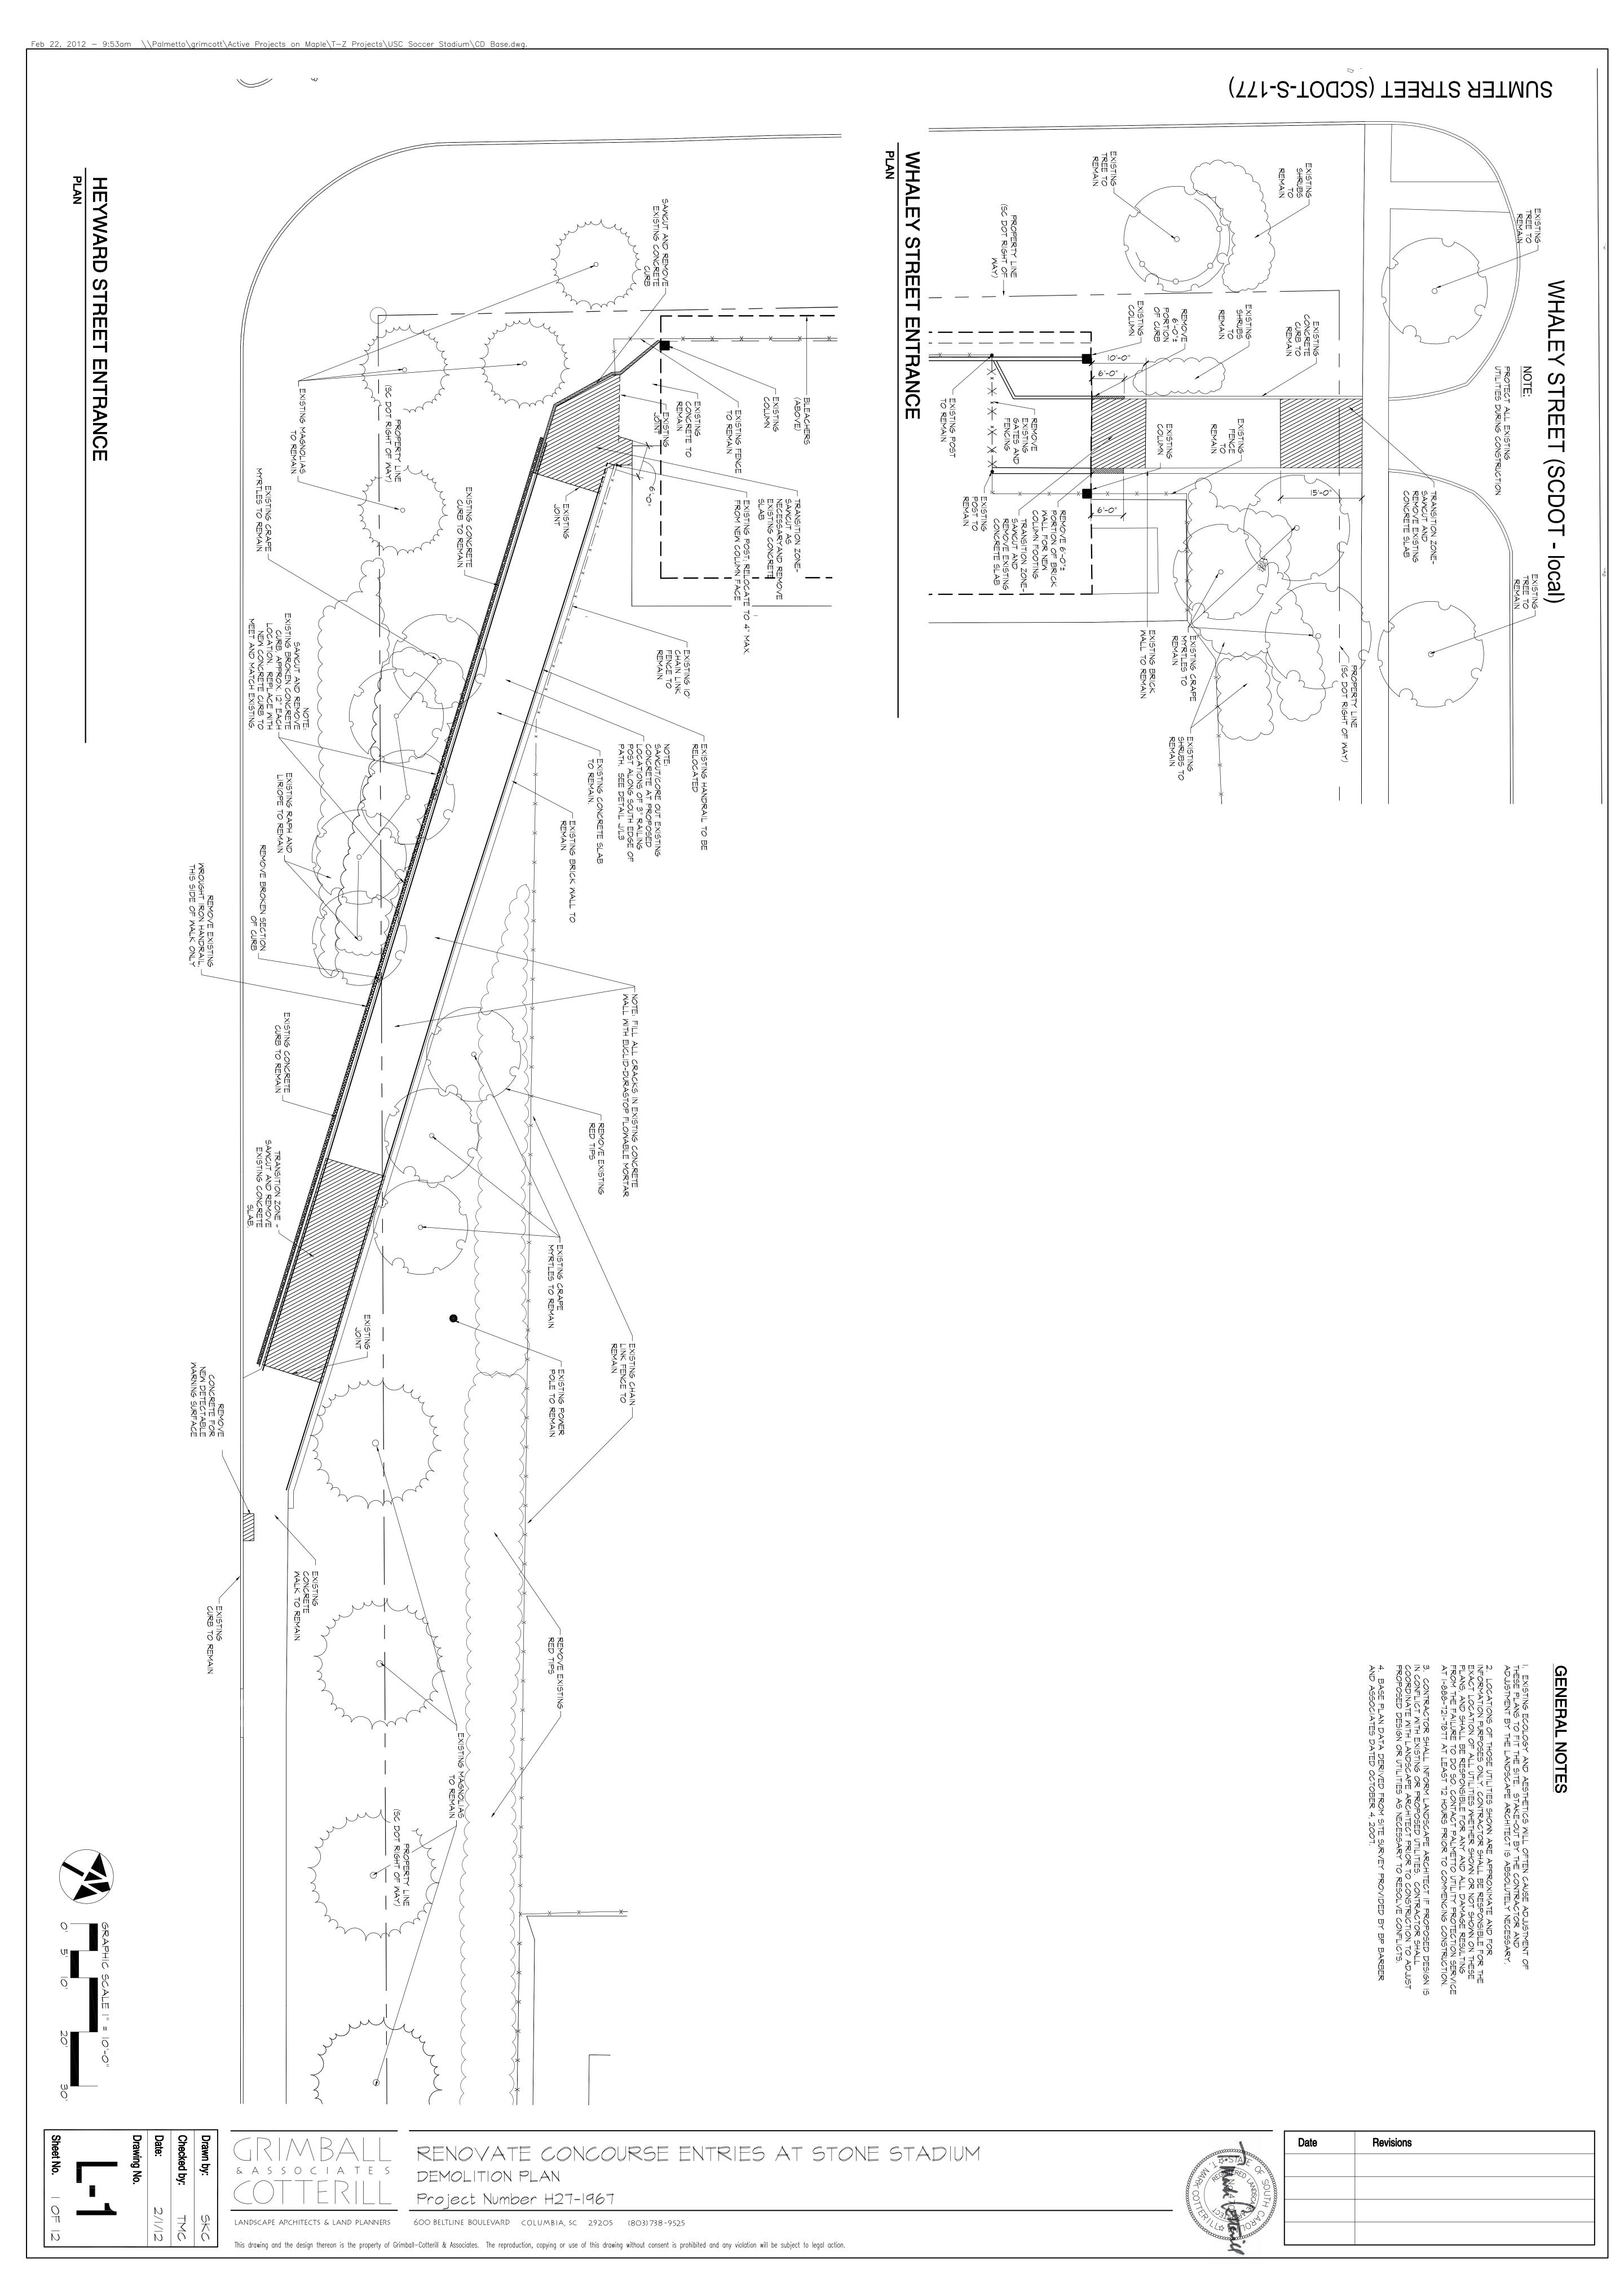

| 600 Beltline Blvd.                     | Landscape Architects/Planners | Grimball-Cotterill and Associates |                                                 | CONSULTANTS       |

Feb 22, 2012 — 9:50am \\Palmetto\grimcott\Active Projects on Maple\T—Z Projects\USC Soccer Stadium\CD Base.dwg.











This drawing and the design thereon is the property of Grimball—Cotterill & Associates. The reproduction, copying or use of this drawing without consent is prohibited and any violation will be subject to legal action.

EUGENE E. STONE III STADIUM SITE DETAILS



Date Revisions









| |\* |\* |\* |\* |\*

\* \* \* \* \*

| $\vec{\sigma}$   | <b>Z</b>       |
|------------------|----------------|
|                  | $\blacksquare$ |
| LABE!            | 7              |
| Ϊ                |                |
| Ħ                | עע             |
| ED NIC ARE       | Z              |
| 5                |                |
| `<br><b>&gt;</b> | Y              |
| Ź                |                |
| III<br>→         | Ш              |
| Q                | ES             |
| _