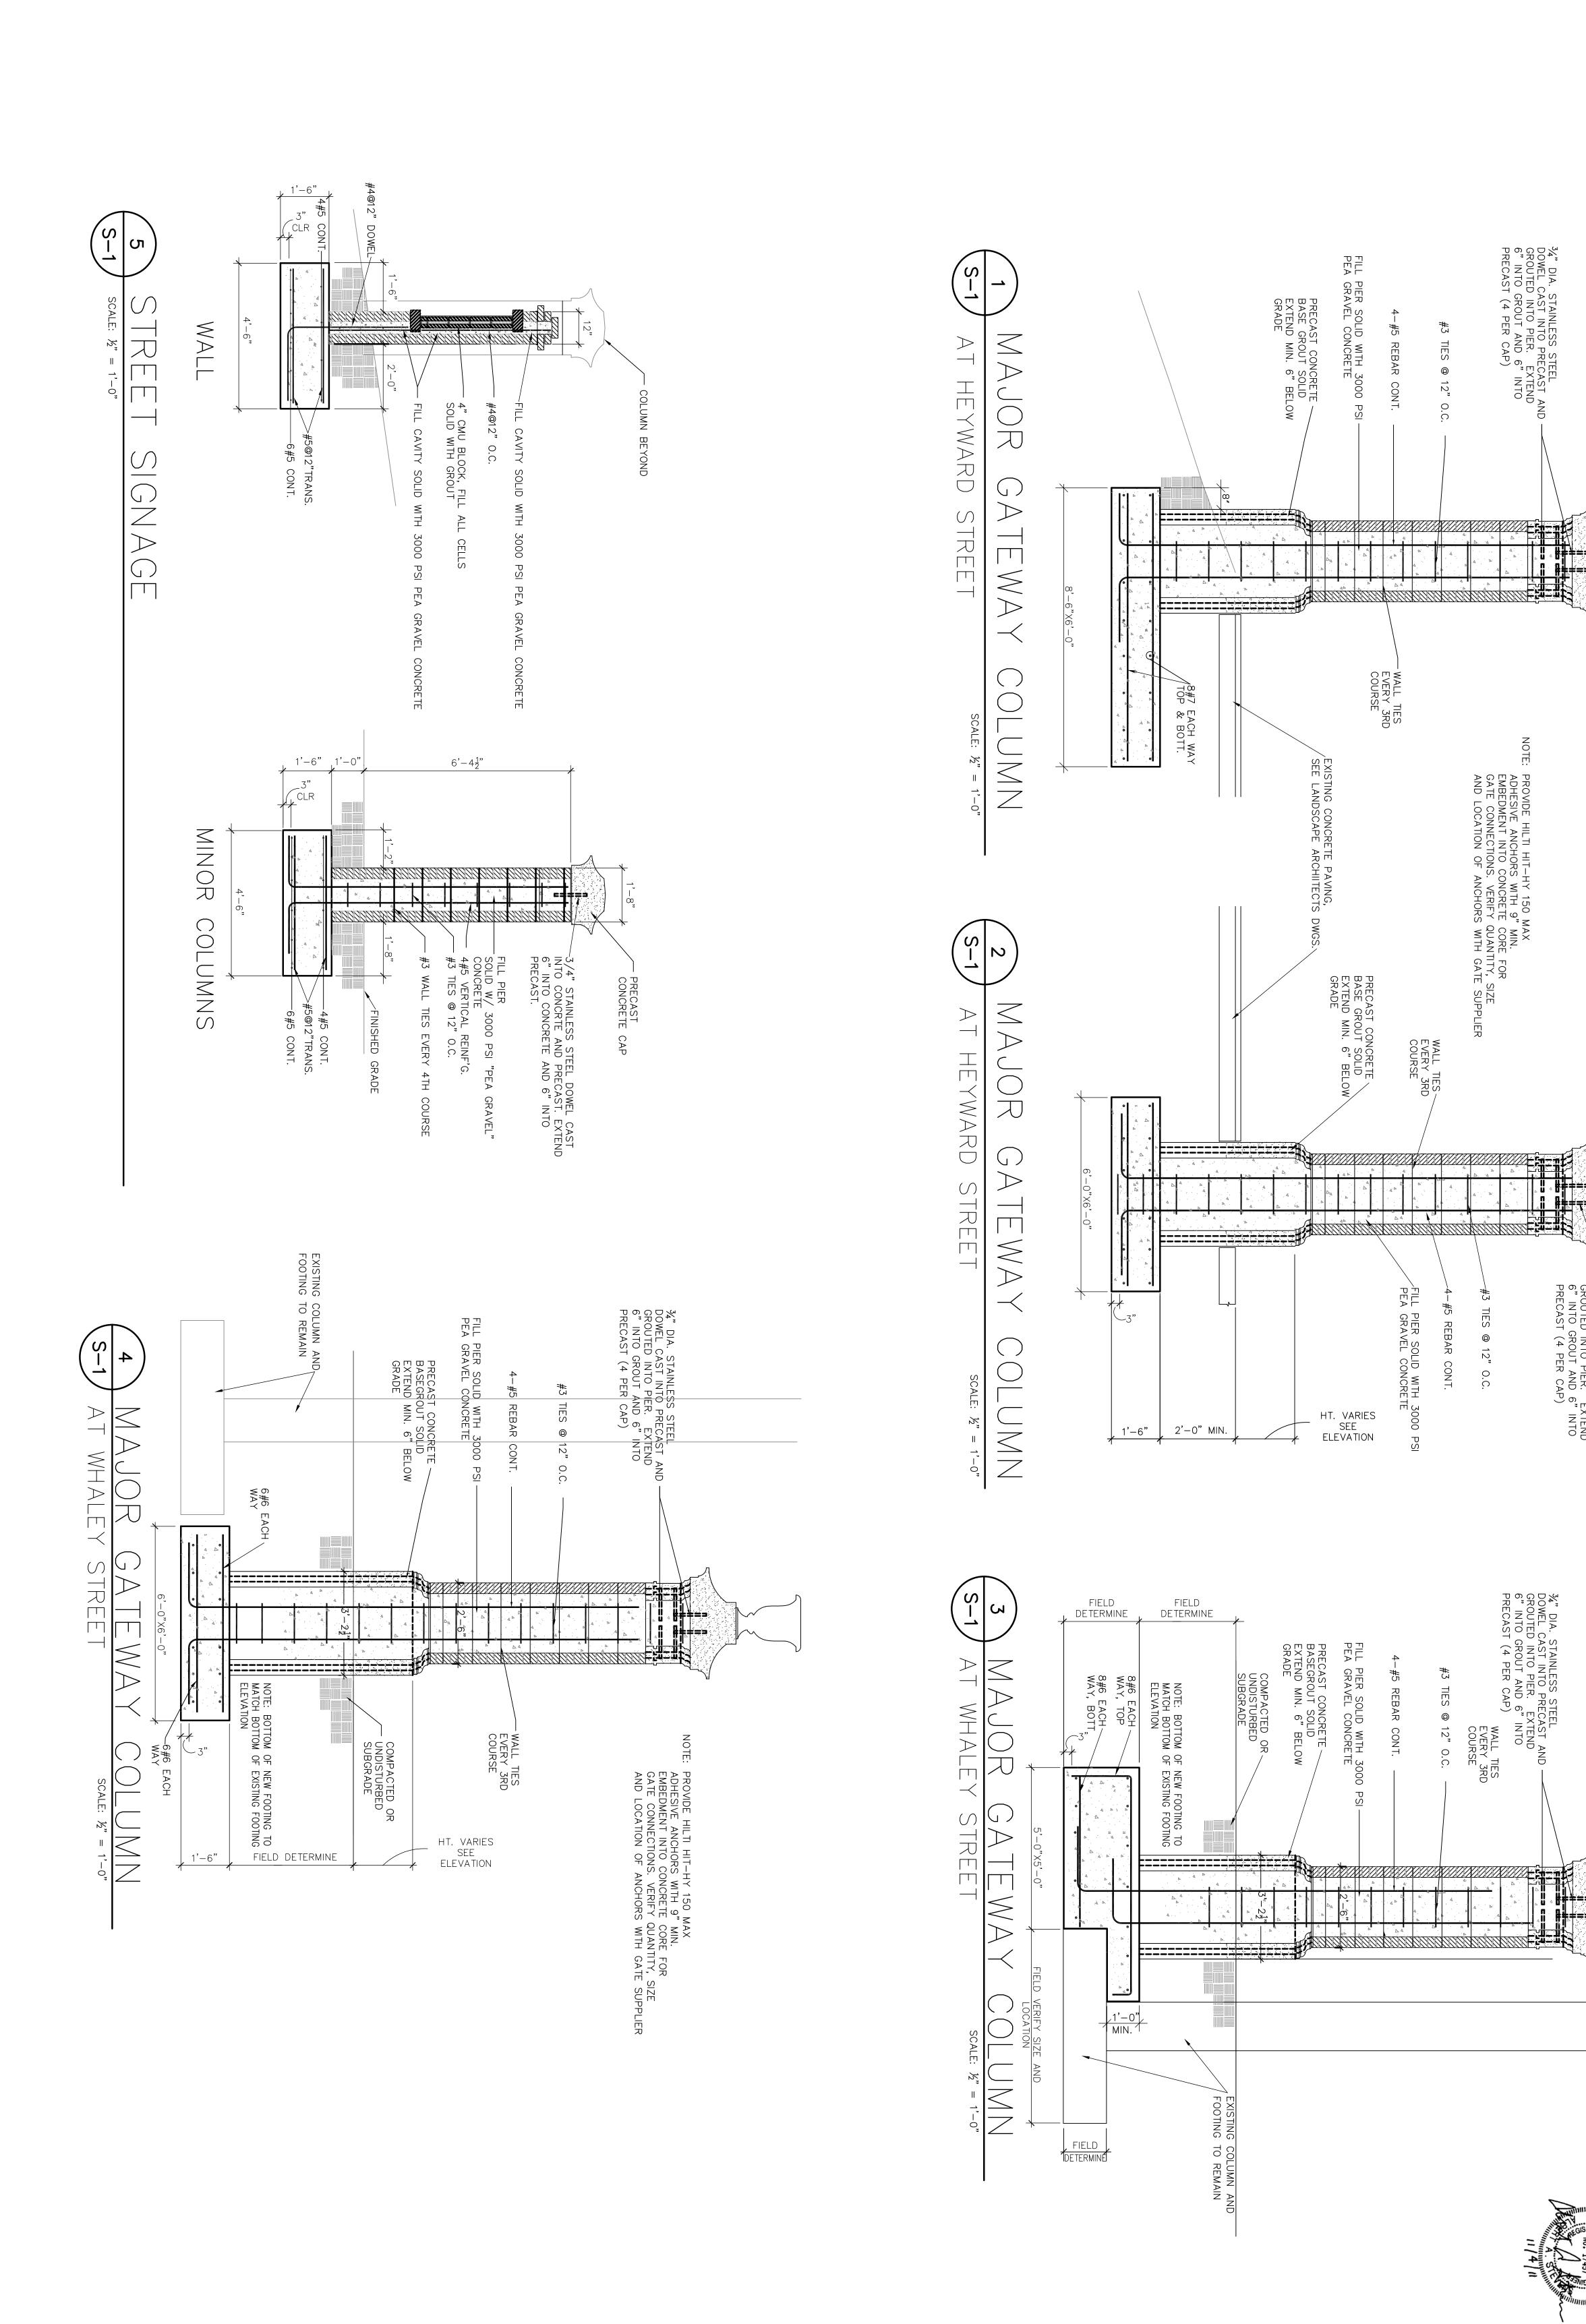

**Revisions** Date

& A S S O C I A T E S

COTTERILL

LANDSCAPE ARCHITECTS & LAND PLANNERS

RENOVATE CONCOURSE ENTRIES AT STONE STADIUM STRUCTURAL SECTIONS
Project Number H27-1967

600 BELTLINE BOULEVARD COLUMBIA, SC 29205 (803) 738-9525

This drawing and the design thereon is the property of Grimball-Cotterill & Associates. The reproduction, copying or use of this drawing without consent is prohibited and any violation will be subject to legal action.

| Date | Revisions |
|------|-----------|
|      |           |
|      |           |
|      |           |
|      |           |

GMH GMH

Jan 26, 2012 — 5:52pm H:\Garris\USC Soccer Stadium Reno\USC SOCCER — Standard\structural — CD Base.dwg.

This drawing and the design thereon is the property of Grimball—Cotterill & Associates. The reproduction, copying or use of this drawing without consent is prohibited and any violation will be subject to legal action.