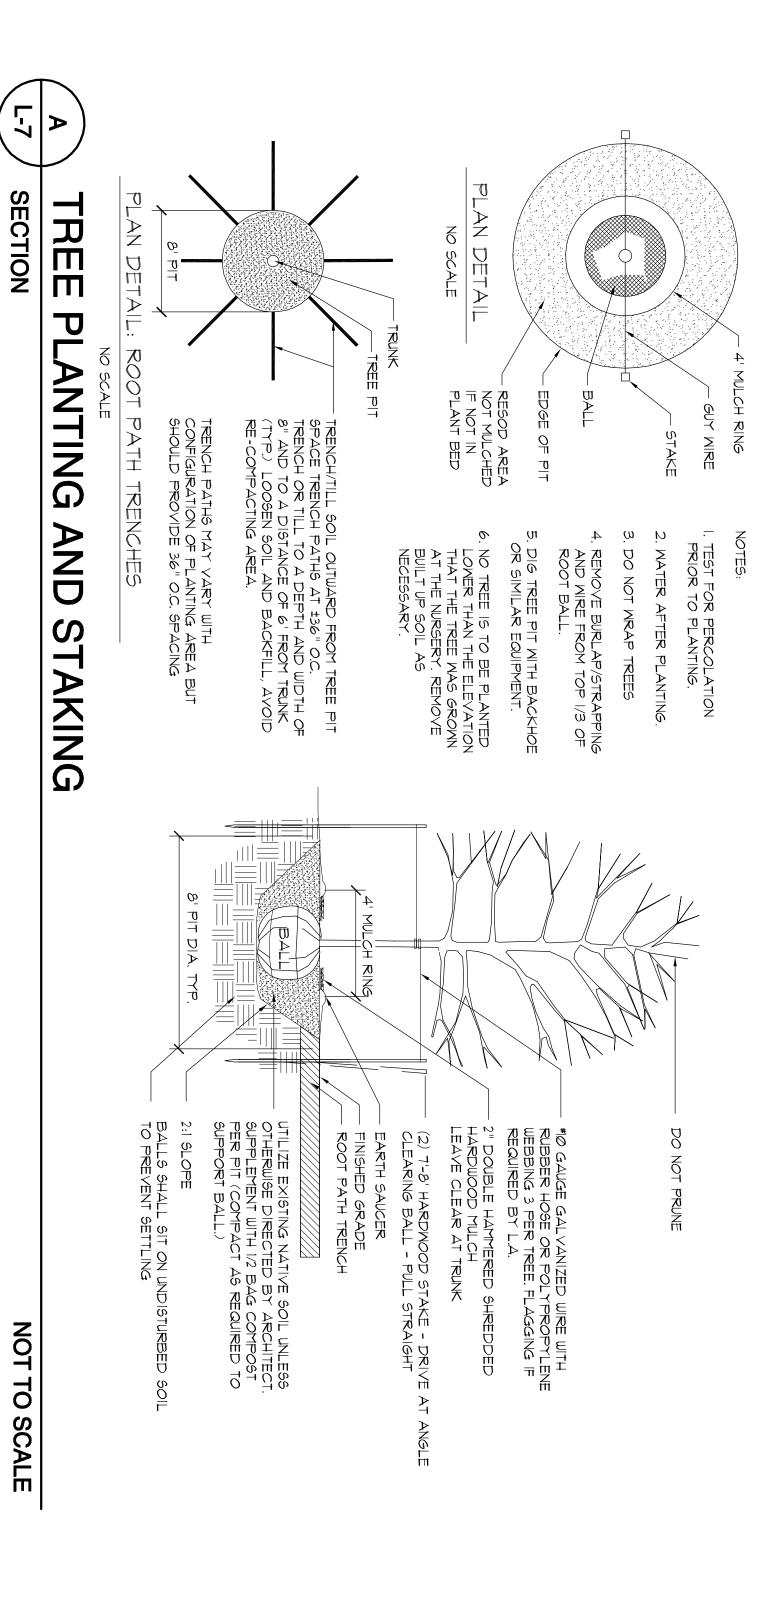

. THE LANDSCAPE CONTRACTOR SHALL BE RESPONSIBLE FOR CLEANING UP THE SITE AT THE COMPLETION OF TH ROJECT AND SHALL MAINTAIN THE SITE IN A REASONABLY NEAT AND CLEAN STATE THROUGHOUT THE INSTALLATI ROCESS. STREETS AND PAVED AREAS SHALL BE CLEANED REGULARLY TO REMOVE CONSTRUCTION MATERIALS IND OTHER DEBRIS RESULTING FROM WORK OF THE PROJECT. . ALL TREES ARE TO BE STAKED IMMEDIATELY AFTER PLANTING AS DETAILED. CONTRACTOR IS RESPONSIBLE OR REMOVAL OF STAKING HOSES, ETC. AT THE END OF THE ONE YEAR GUARANTEE PERIOD.

TREE

PROTECTION FENCING

LANDSCAPE ARCHITECTS & LAND PLANNERS

RENOVATE CONCOURSE ENTRIES AT STONE STADIUM PLANTING DETAILS

Project Number H27=1967

600 BELTLINE BOULEVARD COLUMBIA, SC 29205 (803) 738-9525 This drawing and the design thereon is the property of Grimball—Cotterill & Associates. The reproduction, copying or use of this drawing without consent is prohibited and any violation will be subject to legal action.