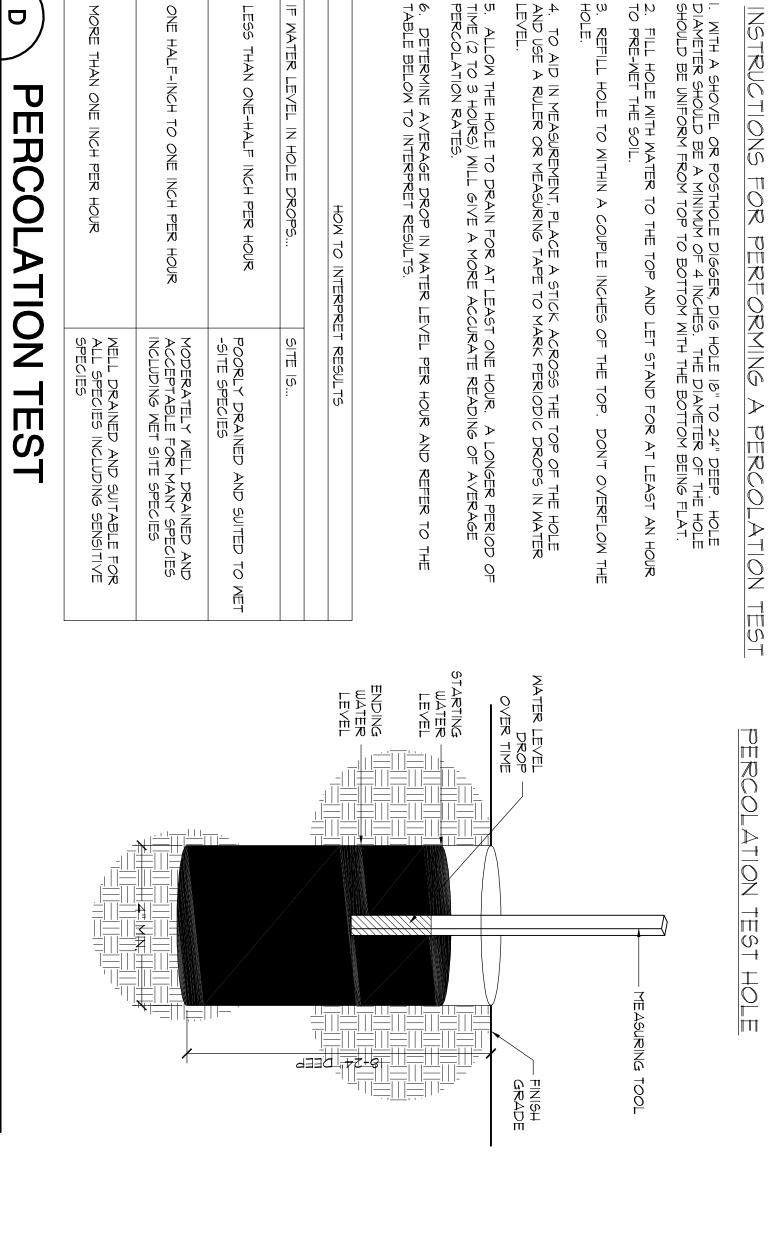

| 600 Beltline Blvd.                     | Landscape Architects/Planners | Grimball-Cotterill and Associates |                                                 | CONSULTANTS       |

Feb 22, 2012 — 9:50am \\Palmetto\grimcott\Active Projects on Maple\T—Z Projects\USC Soccer Stadium\CD Base.dwg.











This drawing and the design thereon is the property of Grimball—Cotterill & Associates. The reproduction, copying or use of this drawing without consent is prohibited and any violation will be subject to legal action.

EUGENE E. STONE III STADIUM SITE DETAILS



Date Revisions









| |\* |\* |\* |\* |\*

\* \* \* \* \*

| $\vec{\sigma}$   | <b>Z</b>       |
|------------------|----------------|
|                  | $\blacksquare$ |
| LABE!            | 7              |
| Ϊ                |                |
| Ħ                | עע             |
| ED NIC ARE       | Z              |
| 5                |                |
| `<br><b>&gt;</b> | Y              |
| Ź                |                |
| III<br>→         | Ш              |
| Q                | ES             |
| _                |                |
| Z                |                |
| $\wedge$         |                |

SHOULD THE LANDSCAPE CONTRACTOR ENCOUNTER UNSATISFACTORY SURFACE OR SUBSURFACE DRAINAGE NDITIONS, SOIL DEPTH, LATENT SOILS, HARD PANS, STEAM OR OTHER UTILITY LINES OR OTHER CONDITIONS THAT